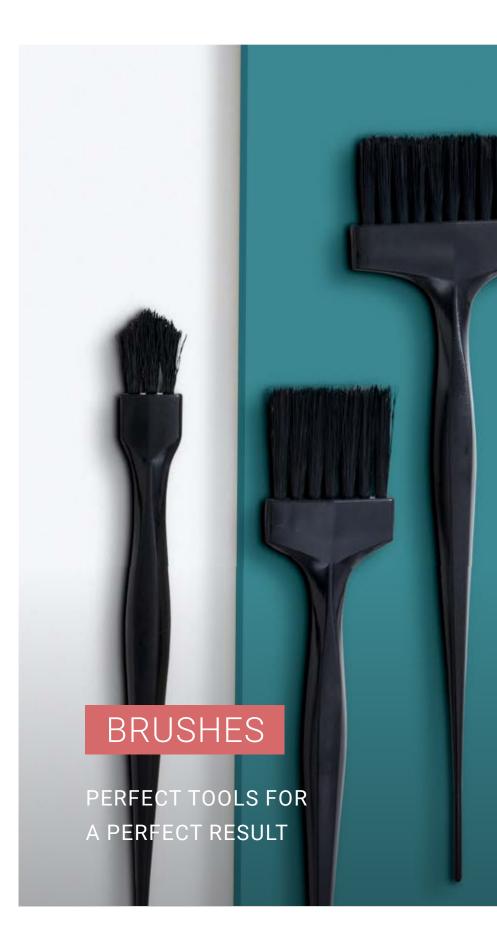

# BEAUTY COSMETIC BRUSHES

# BEAUTY COSMETIC BRUSHES

We design brushes in all manner of shapes, colours and decorative embellishments. Your wish is our command! We have brushes for every need and price range.

You can choose between natural or synthetic hair. Handles are made of plastic or PCR, wood, bamboo or coconut.

# BEAUTY COSMETIC BRUSHES

THE BASIS FOR BEAUTY: THE MUST-HAVE FOR WHATEVER YOU WISH TO ACHIEVE