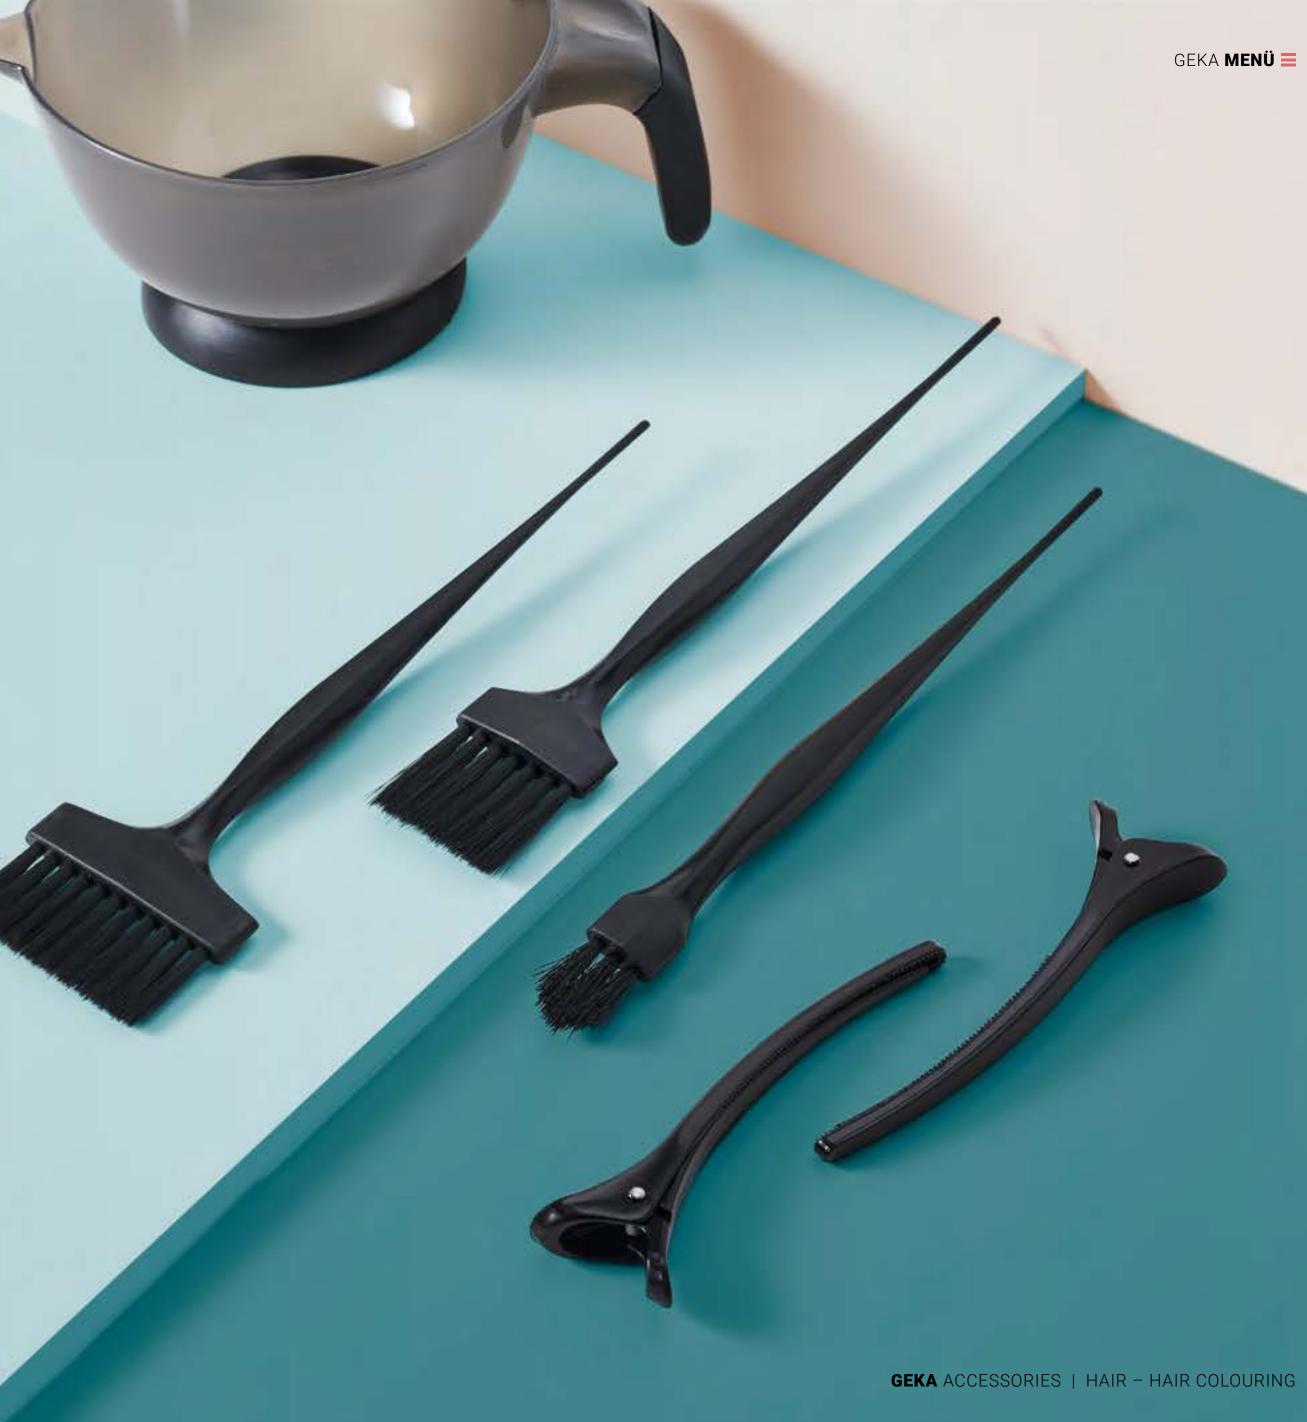

#### HAIR COLOURING

BRUSHES BOWLS PARTING CLIPS

#### BRUSHES

Brushes with a slanted, straight or pointed head ensure easy application of the hair colouring product according to your needs. Made of recycled materials.

#### BOWLS

Our bowls are available in various sizes, shapes and colours, making them suitable for the whole range of hair colouring products.

#### **PARTING CLIPS**

Get every last strand – our clips will help you achieve a range of colour effects with ease.

THE HYGIENIC AND SAFE WAY TO HANDLE HAIR COLOURING PRODUCTS PARTING CLIPS

BECAUSE PRECISION LEADS TO PERFECTION