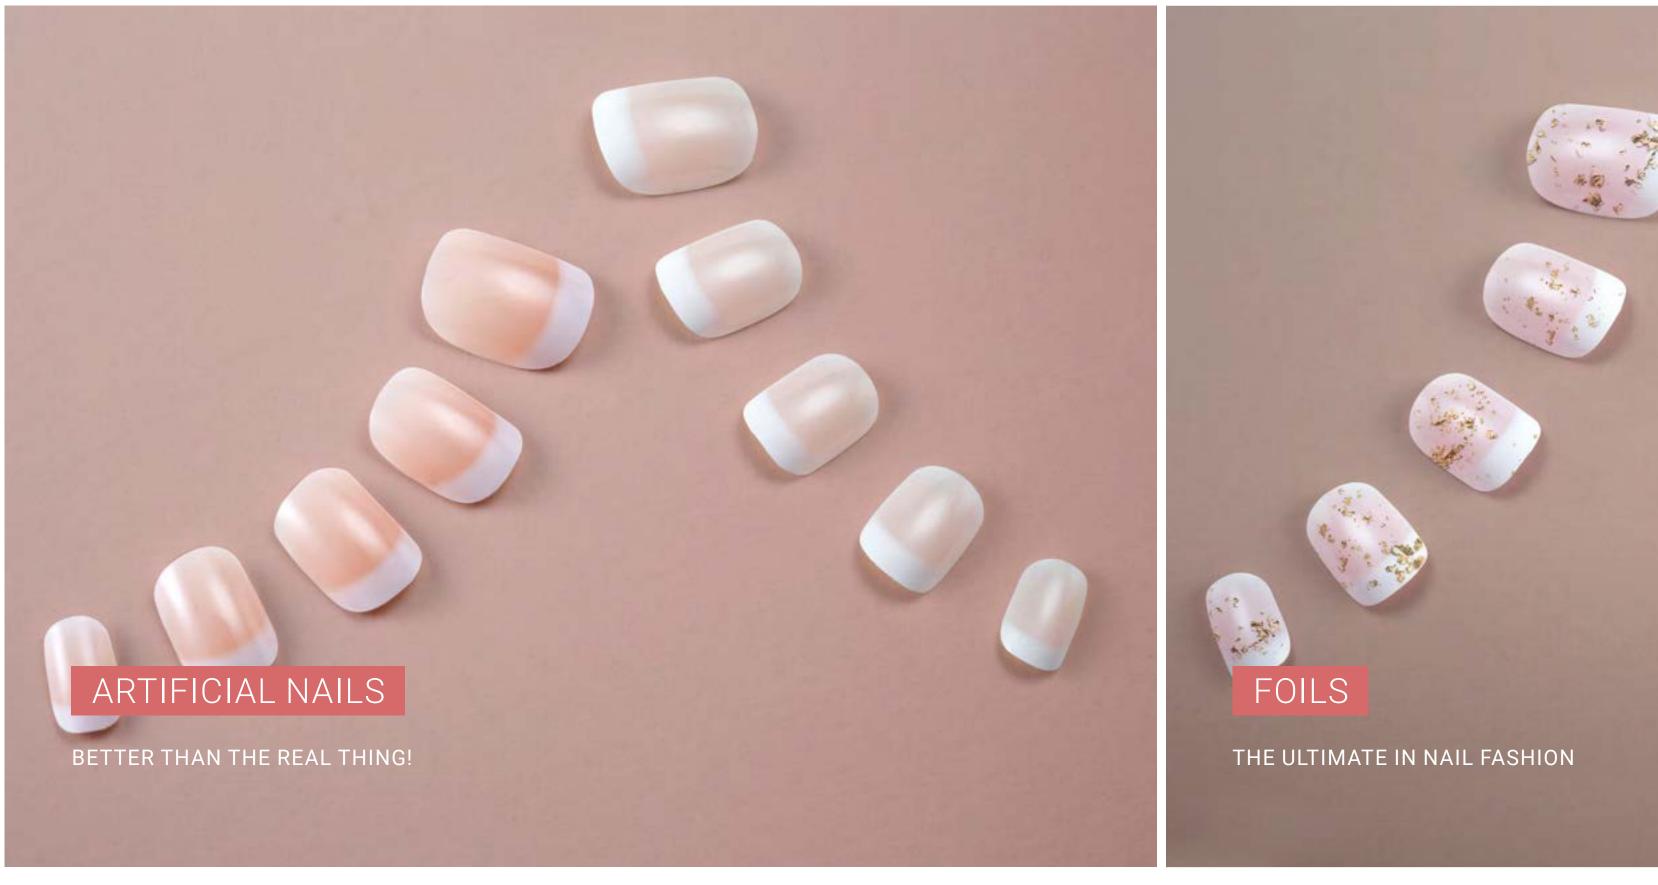

#### **ARTIFICIAL NAILS**

Our artificial nails are super easy to apply and come in a range of shapes, lengths and finishes, from shiny to matt. Available with or without glue.

#### FOILS

Self-adhesive nail foils are easy to apply and fit all shapes and sizes of nail. You'll love our individual designs.

GEKA **Menü** 