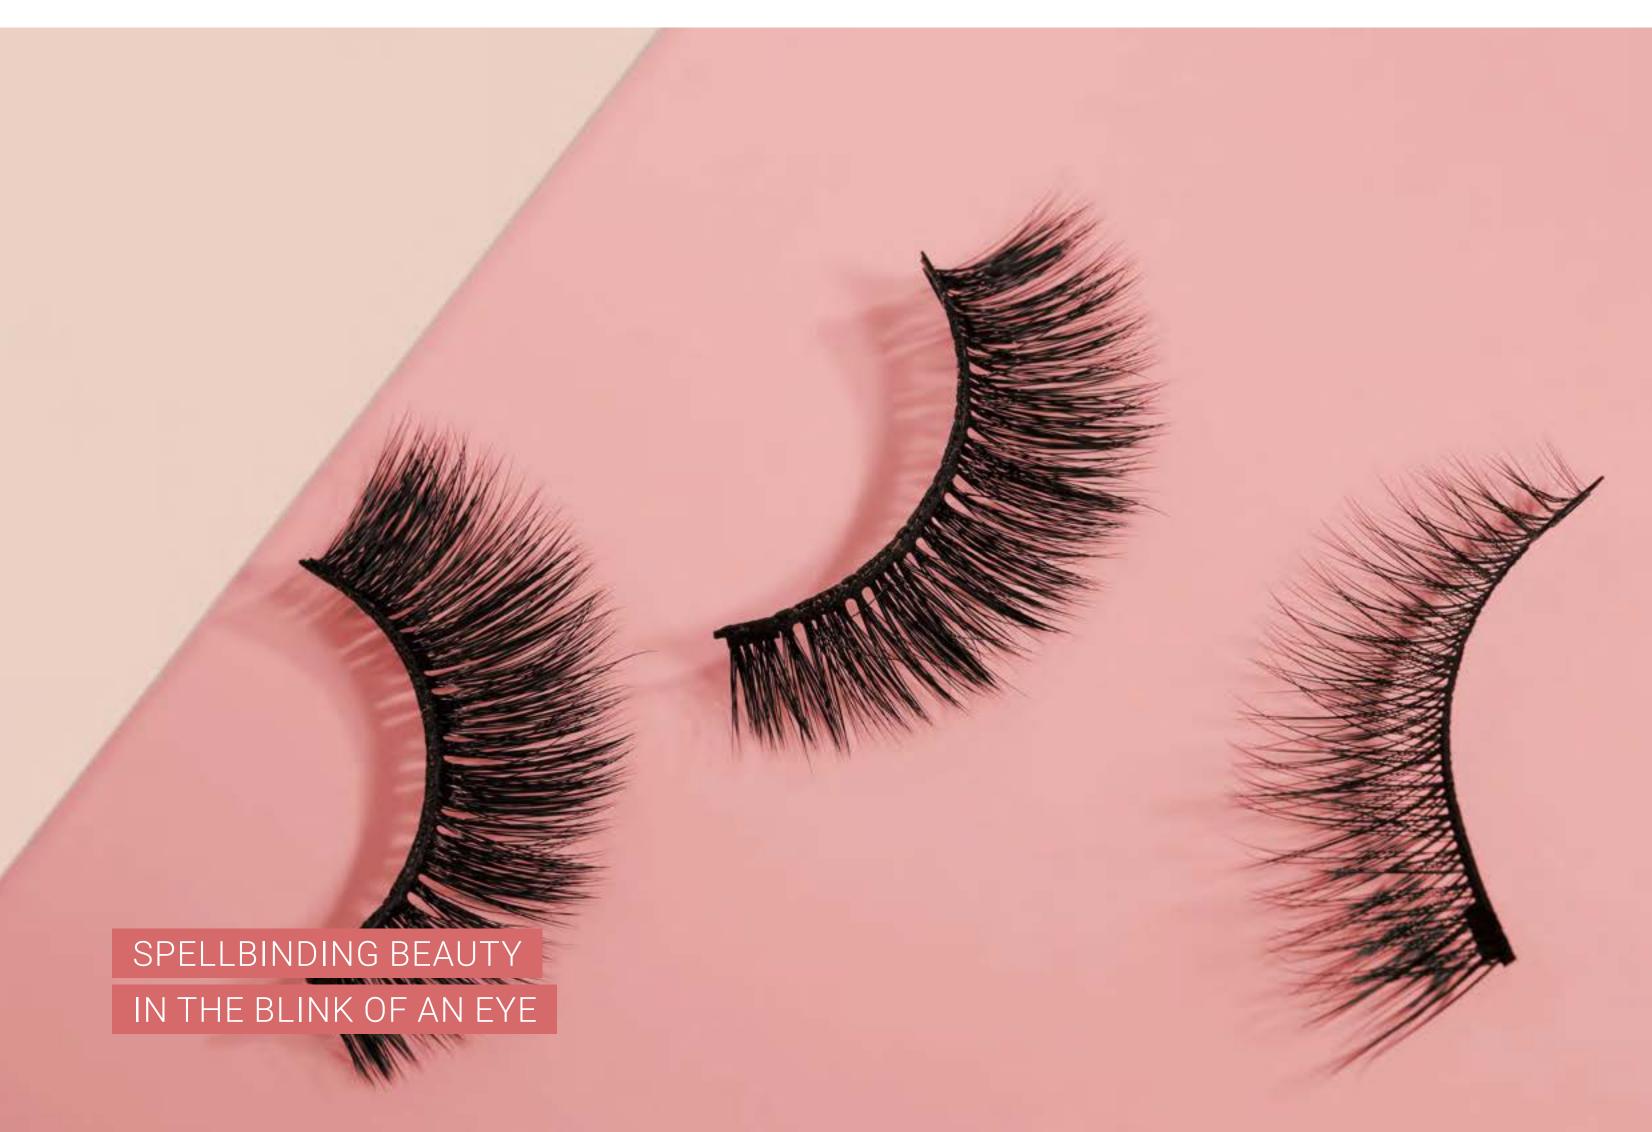

# BEAUTY FALS LASHES

# BEAUTY FALSE LASHES

From natural to dramatic to seductive or extravagant: we offer false lashes in various styles. They come as magnetic, pre-glued or standard with extra glue.