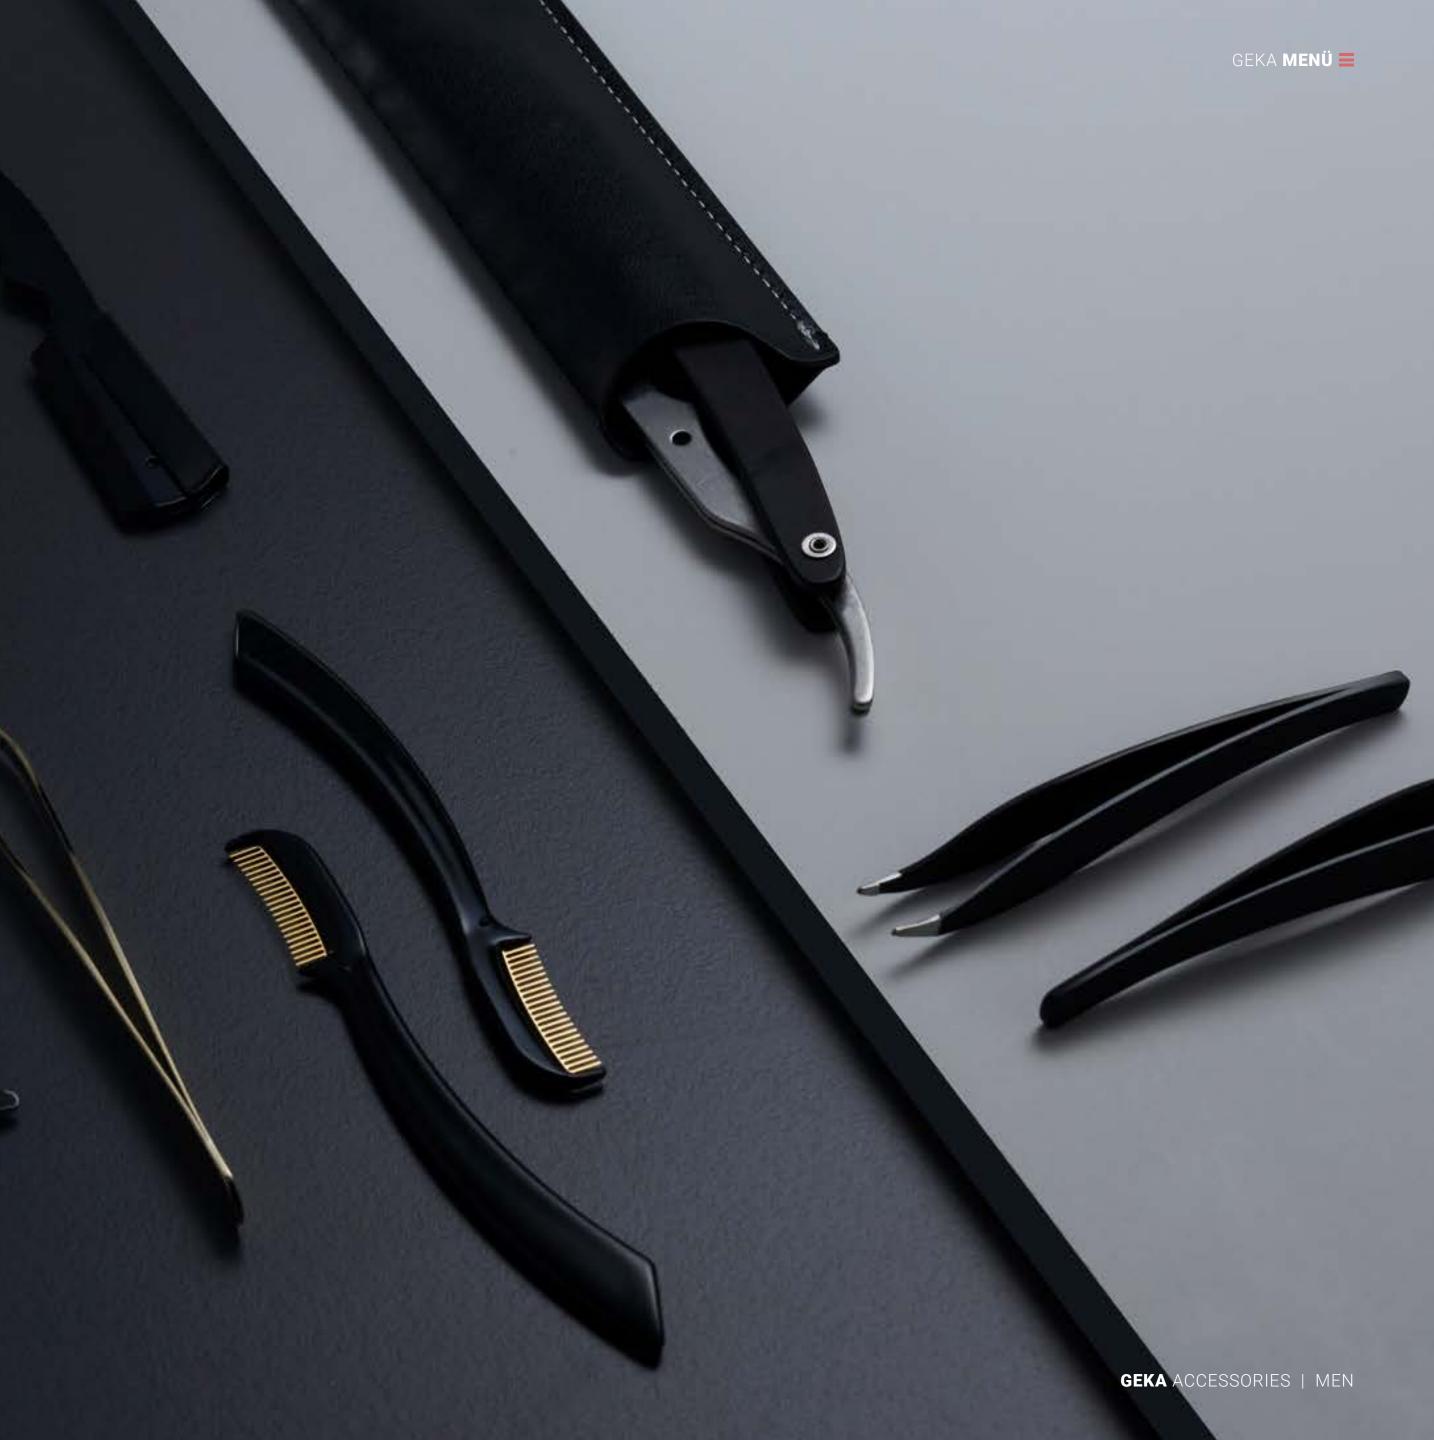

# GEKA ACCESSORIES

BEARD BRUSHES + COMBS RAZORS BEARD SCISSORS BAGS

# MEN BEARD BRUSHES & COMBS

Tidy your beard in moments with our highquality and smartly designed beard brushes and combs.

**GEKA** ACCESSORIES | MEN - BEARD BRUSHES & COMBS

# MEN RAZORS

Our high quality razors are extra sharp for a super smooth result. Our smart designs are available in many sizes and shapes.

# MEN BEARD SCISSORS

Our beard scissors are made of high-quality stainless steel and make it easy to achieve clean contours. Functionality and aesthetics are assured with our modern design.

# MEN **BAGS**

From toiletry bags to briefcases, we have them all. Our smart, modern designs speak to your taste and style.

SMART, MODERN BAGS FOR SMART, MODERN MEN