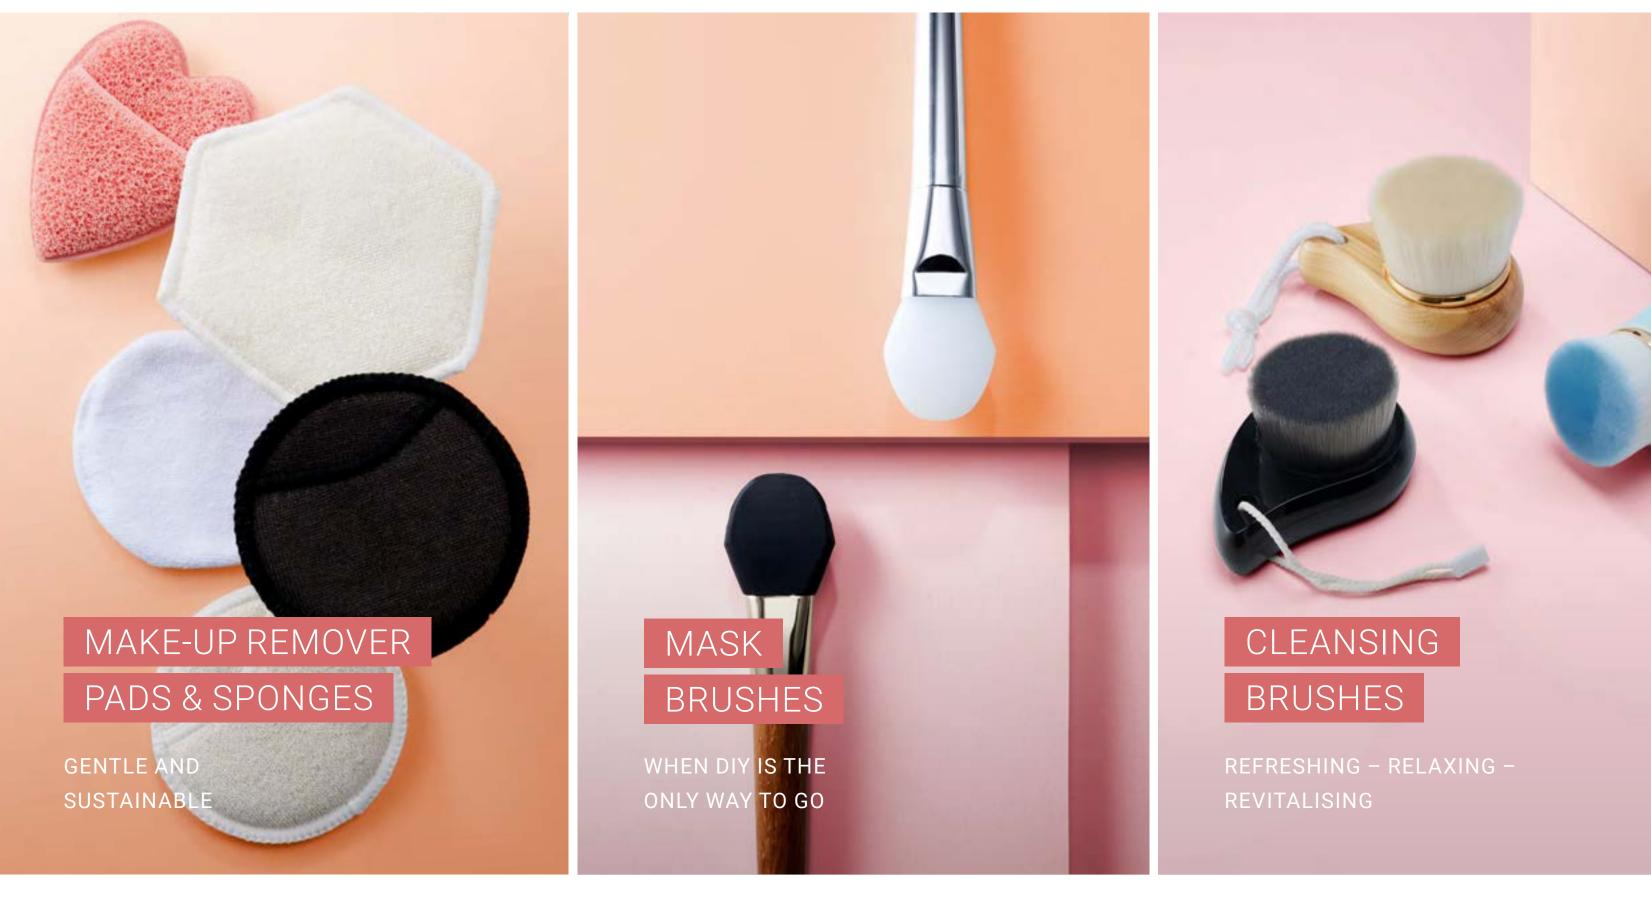

#### MAKE-UP REMOVER PADS & SPONGES

Sustainable and skin-friendly, our make-up remover pads and sponges come in different shapes, materials and colours. They are a very effective and environmentally-friendly alternative to disposable face wipes.

#### **MASK BRUSHES**

Mix and apply homemade face masks with ease. Choose between soft silicone and synthetic or natural hair bristles, with handles made of plastic, wood or bamboo.

#### **CLEANSING BRUSHES**

The gentlest cleansing brushes you'll find.The ergonomic grips are available in wood, bamboo, plastic, PCR or PCA.

GEKA **menü** 