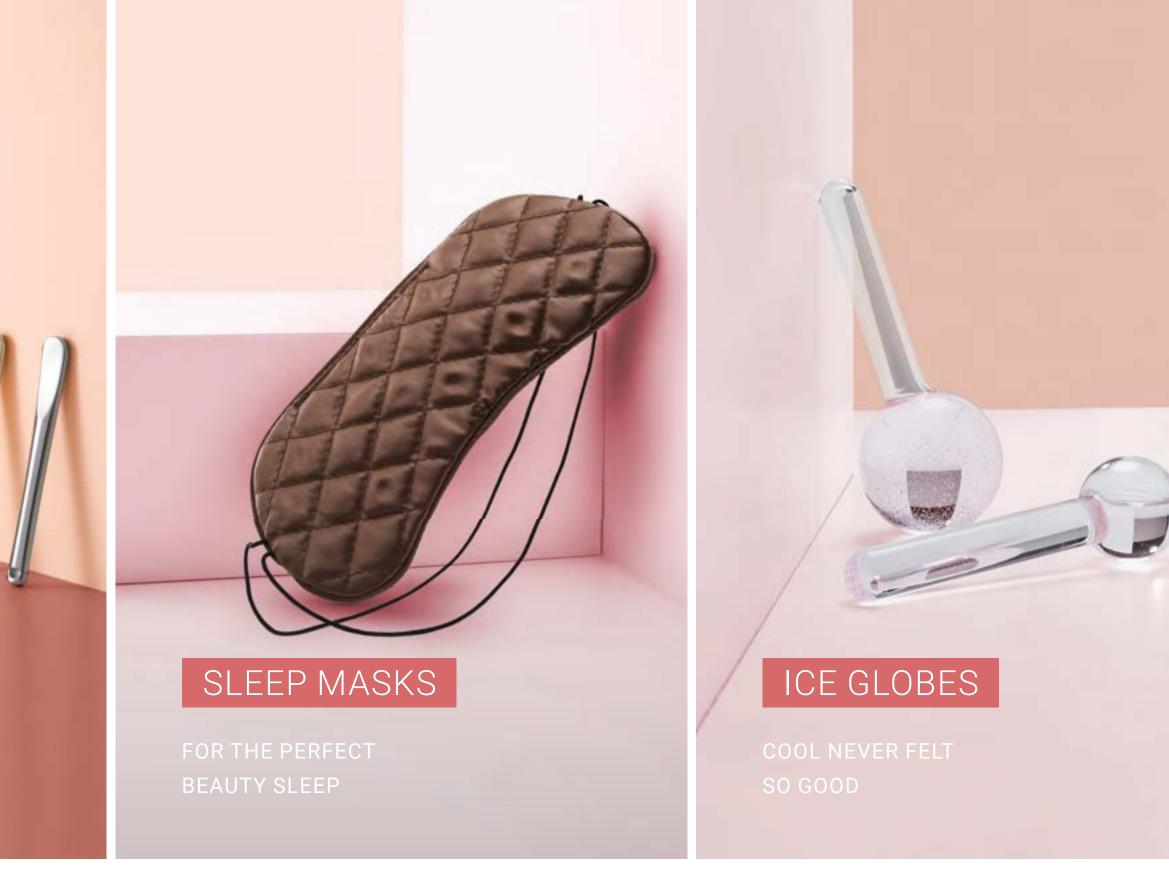

#### **SLEEP MASKS**

Our comfortable masks make for restful sleep. Choose from cotton, satin, terry cloth and more. Sweet dreams!

#### **ICE GLOBES**

Really cool: increasing blood circulation through a sudden contrast in temperature leads to a radiant complexion. Great for relaxing the skin as well as for stimulating microcirculation. Ice globes activate the lymphatic vessels in massage zones. Available in different sizes and colours, with glitter or without.