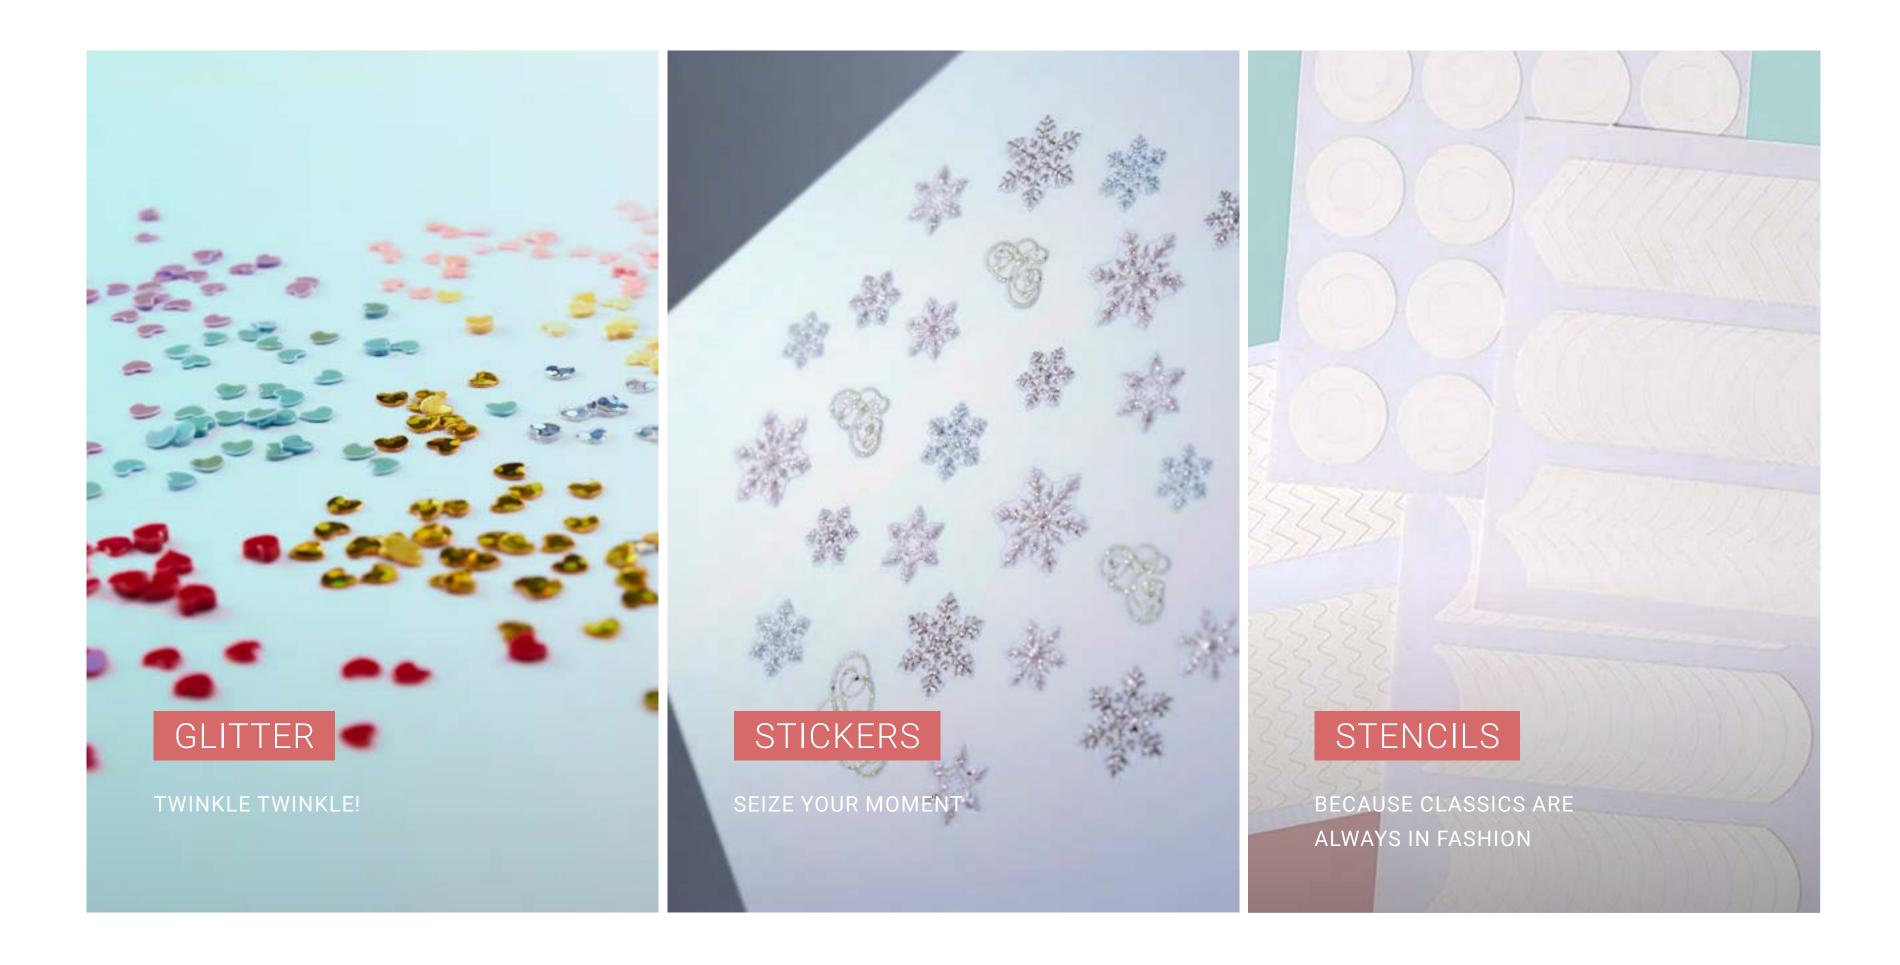

#### GLITTER

From glamorous to artistic or both at the same time! We have all the rhinestones, beads and powders you need to adorn your nails to your heart's content.

#### STICKERS

Our seemingly endless range of designs encompasses everything you need for creative nails, including ravishing glitter and metallic effects. Custom designs are also available.

#### **STENCILS**

The classic French nail demands a stencil, as do many other effects. Our wide selection of stencils puts whatever your heart desires within reach.

GEKA **menü** 