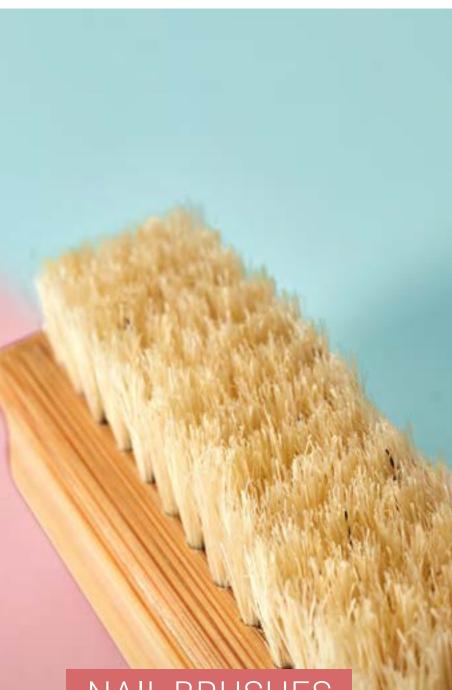

#### **NAIL BRUSHES**

Look after the health as well as the beauty of your nails. Nail brushes are indispensable in removing debris and gently cleaning the nail bed and skin. The brushes are available in various shapes and sizes and in wood or plastic, with natural or synthetic bristles.