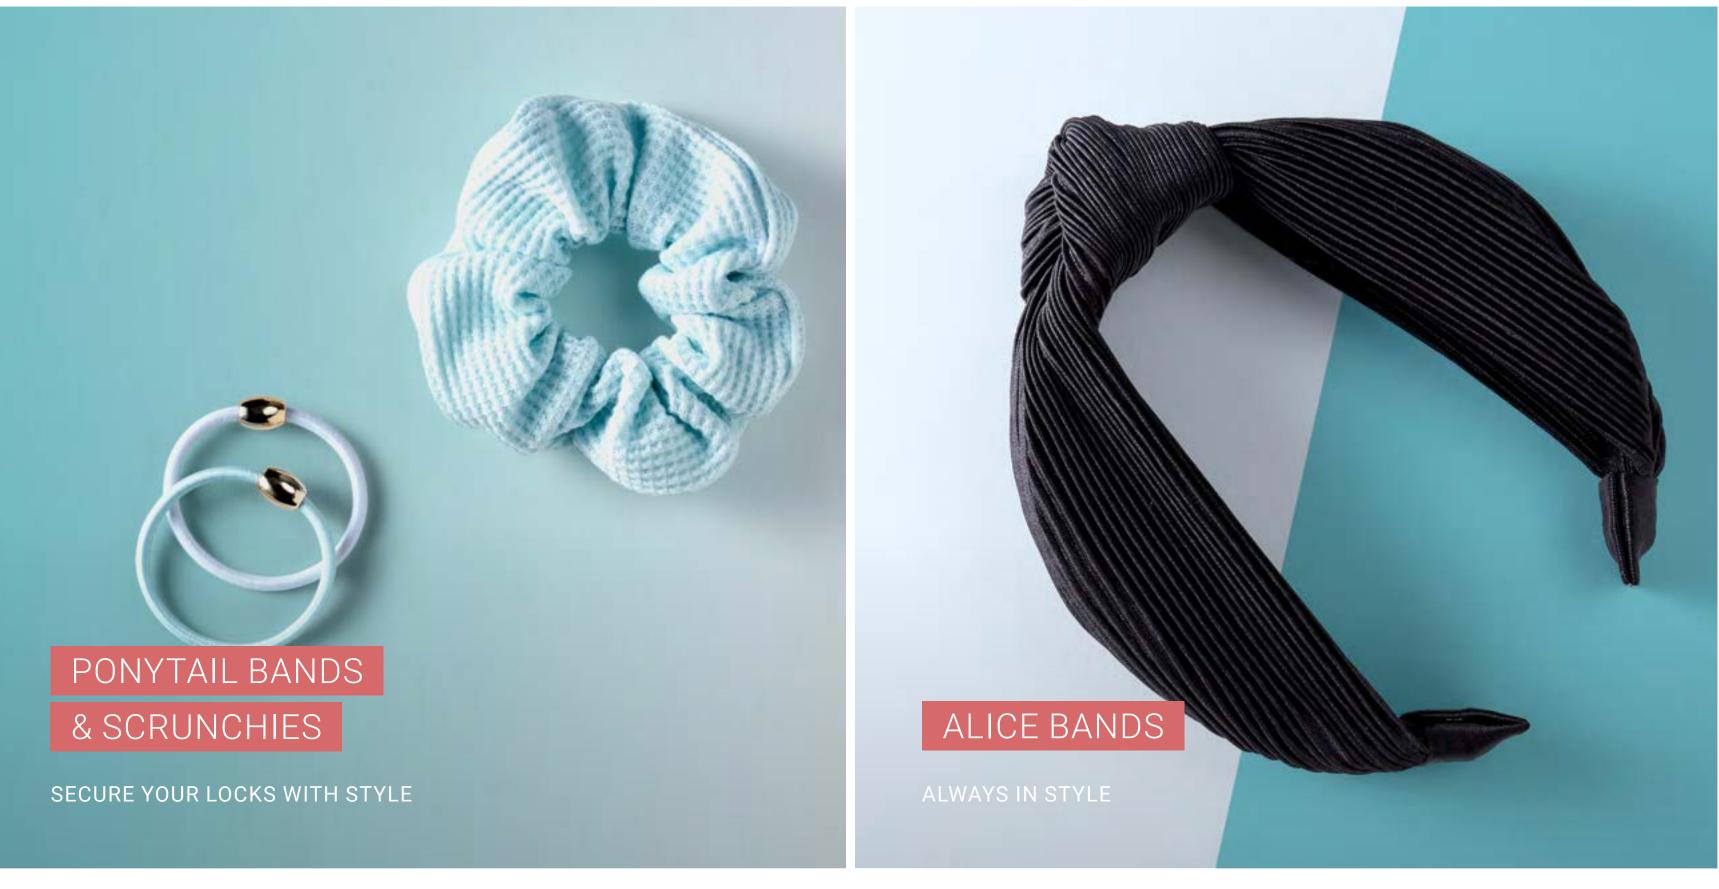

#### HAIR ACCESSORIES

PONYTAIL BANDS & SCRUNCHIES ALICE BANDS HAIRBANDS HAIR BARRETTES & CLIPS

#### **PONYTAIL BANDS & SCRUNCHIES**

We have ponytail bands and scrunchies for all needs and tastes, from classic to modern spirals. Available in custom colours and sizes.

#### **ALICE BANDS**

Alice bands are back with a bang. Choose from fabric, plastic, metal and more.

**GEKA** ACCESSORIES | HAIR – HAIR ACCESSORIES