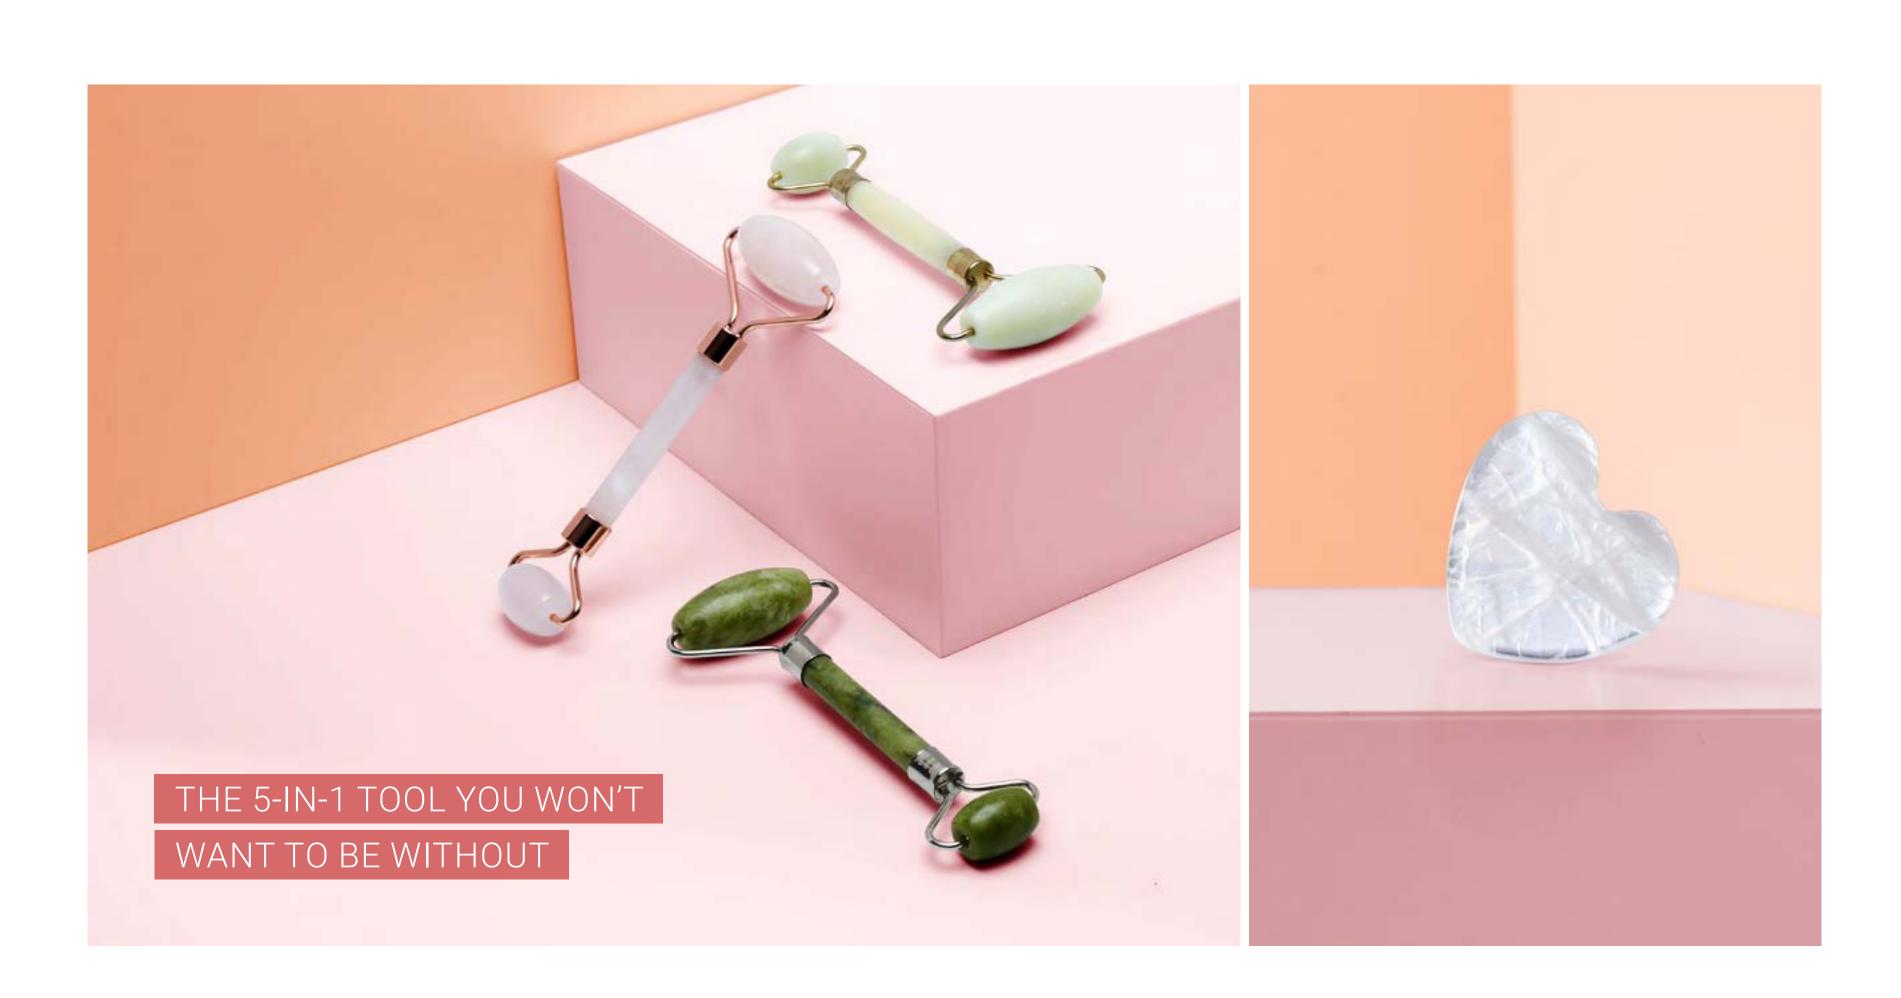

#### FACIAL MASSAGE ROLLERS & GUASHA BOARDS

This massage roller will increase blood circulation, stimulate cell renewal, help remove pollutants more effectively, reduce puffiness and relax facial muscles. Wow! We supply them in various materials such as stone, wood, bamboo and more.