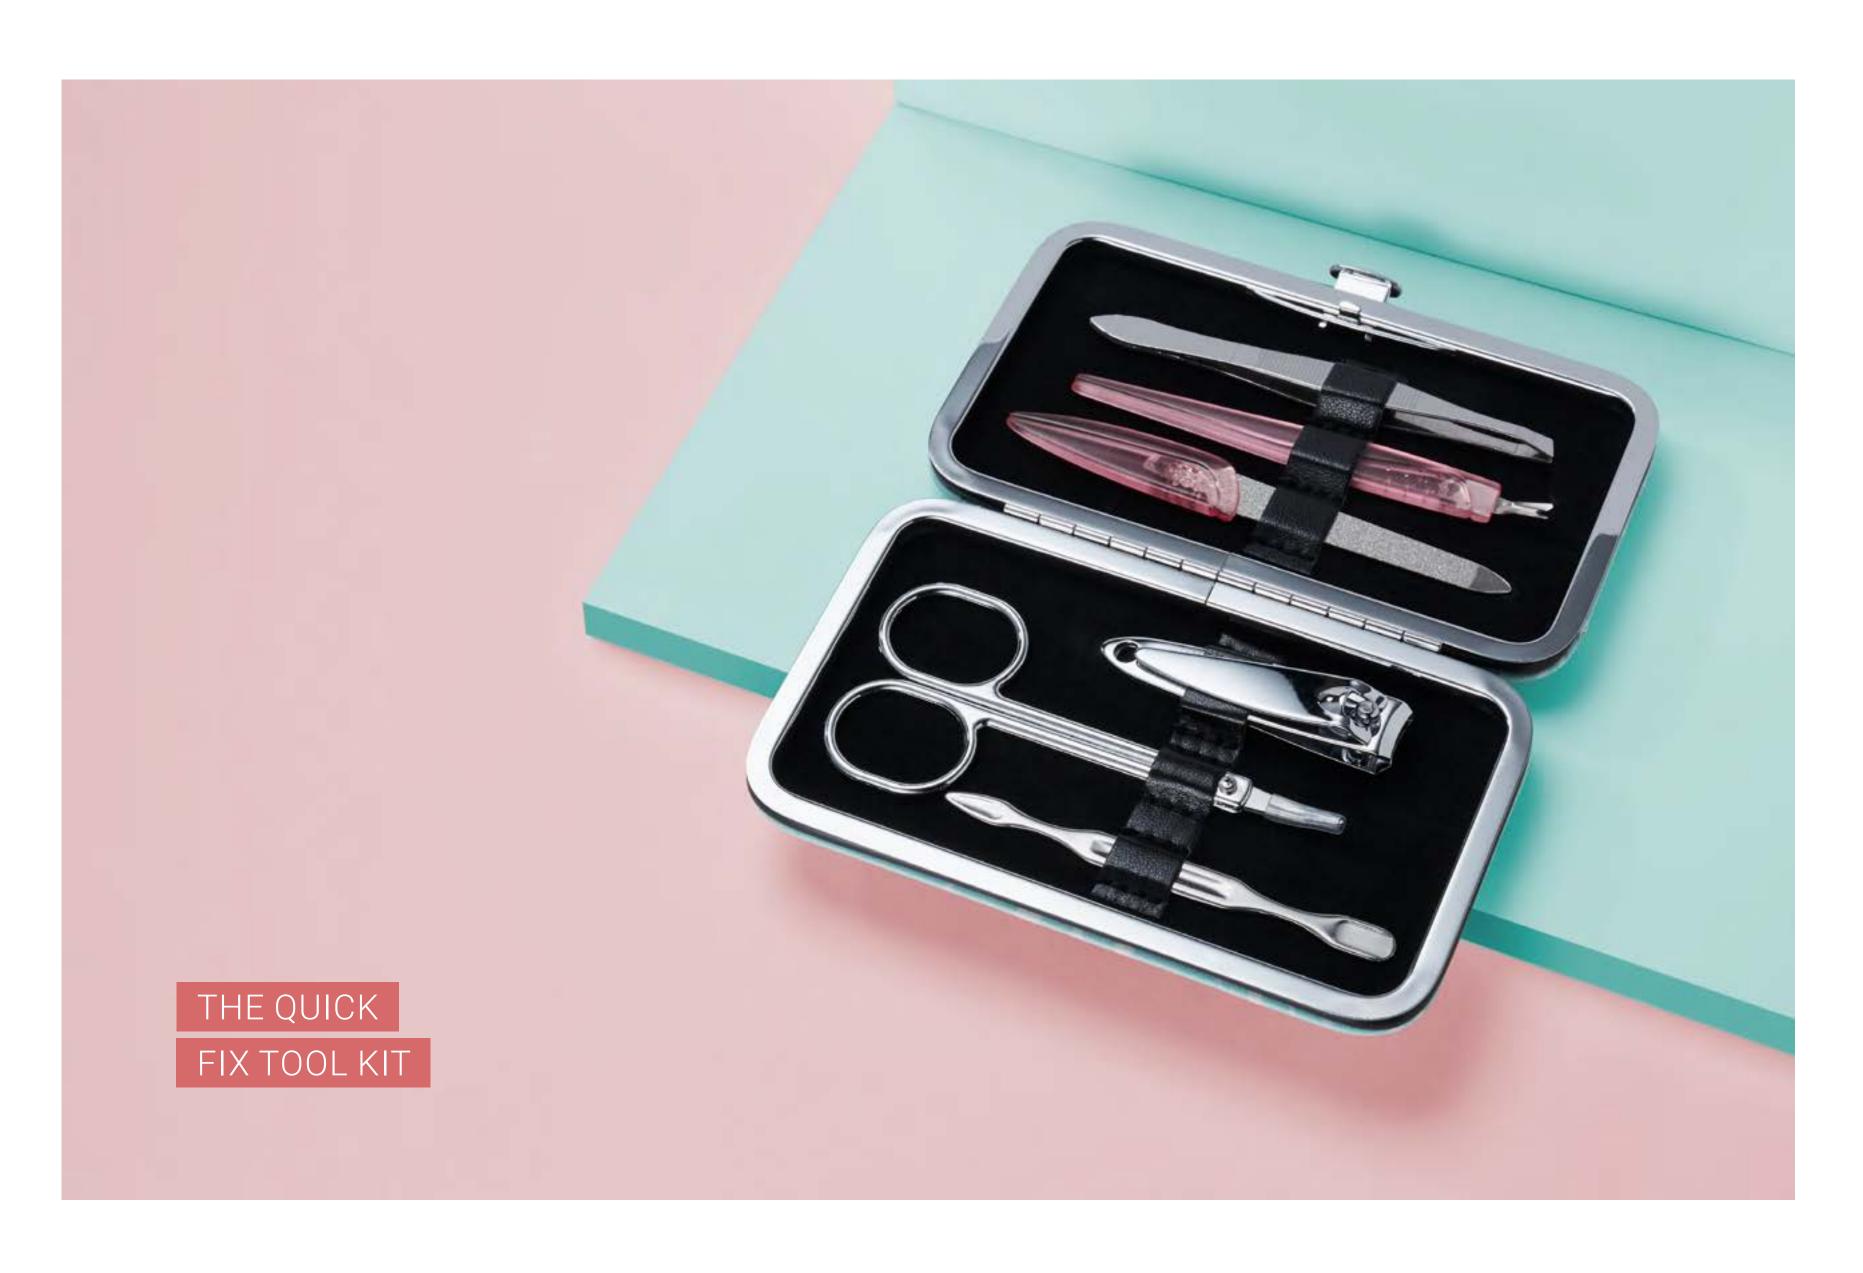

#### **MANICURE/PEDICURE SETS**

Nail mishap? Not to worry – with our manicure and pedicure sets you'll always have the right tool to hand. Perfect for home or travel. You can order our manicure sets in many different styles and sizes.