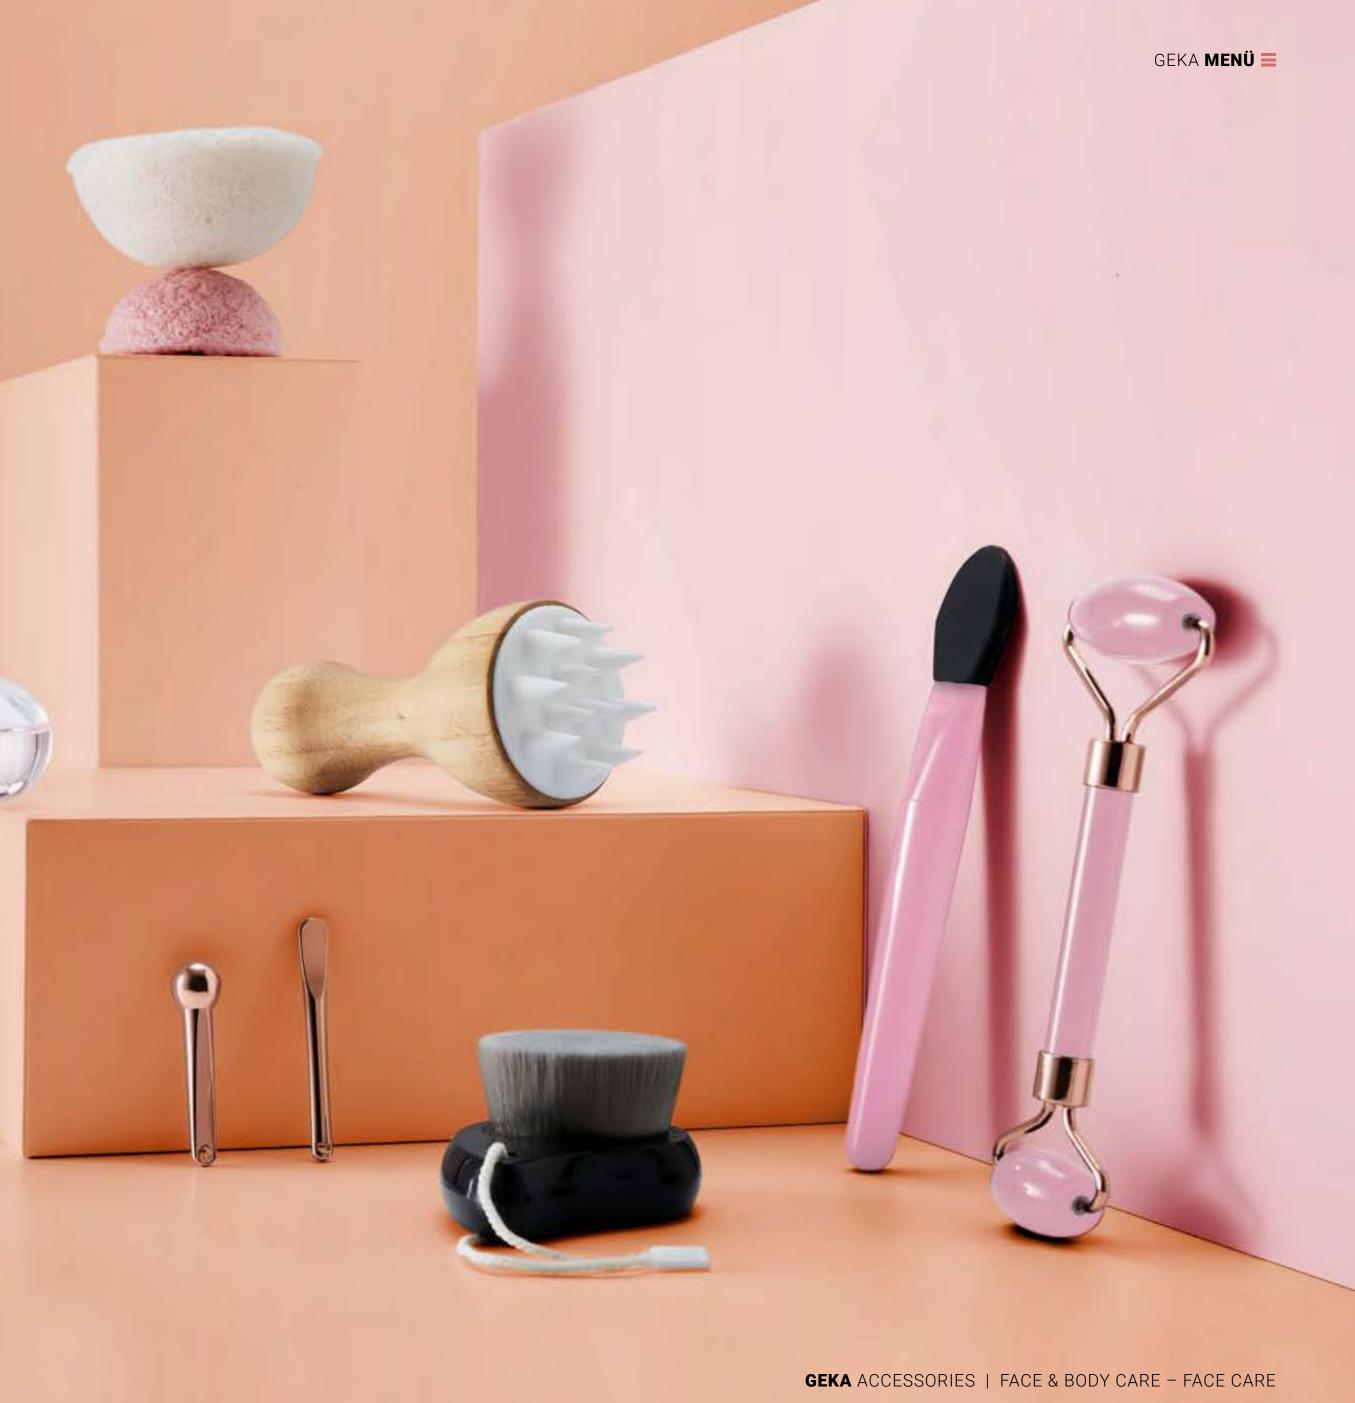

#### FACE CARE

HAIR TURBANS & CAPS

**EXFOLIATING GLOVES** & MITTS

**GEKA** ACCESSORIES | FACE & BODY CARE

#### **CLEANSING BRUSHES**

The gentlest cleansing brushes you'll find.The ergonomic grips are available in wood, bamboo, plastic, PCR or PCA.

GEKA **menü** 

#### **KONJAC SPONGES**

Sponges made of konjac root work perfectly with non-foaming cleanser. Their secret? They are porous and have a high level of water retention. This is how they neutralise acidic substances on the skin.

To promote blood circulation, konjac sponges can be used to achieve a gentle massage effect. Being naturally antioxidant, astringent and exfoliating, they also help reduce melanin production to keep your skin in top shape. They are available with different additives and in different shapes.

#### **COOLING PADS & MASKS**

Say goodbye to dark undereye circles. Our cooling pads and masks, which are available in various shapes and colours, make all the difference when it comes to refreshing the eyes and face.

#### FACIAL MASSAGE ROLLERS & GUASHA BOARDS

This massage roller will increase blood circulation, stimulate cell renewal, help remove pollutants more effectively, reduce puffiness and relax facial muscles. Wow! We supply them in various materials such as stone, wood, bamboo and more.

#### **SPATULAS**

The must-have for easy and hygienic application of creams, serums and masks. Available in a variety of sizes and materials like zamac, wood, bamboo, plastic or PCR.