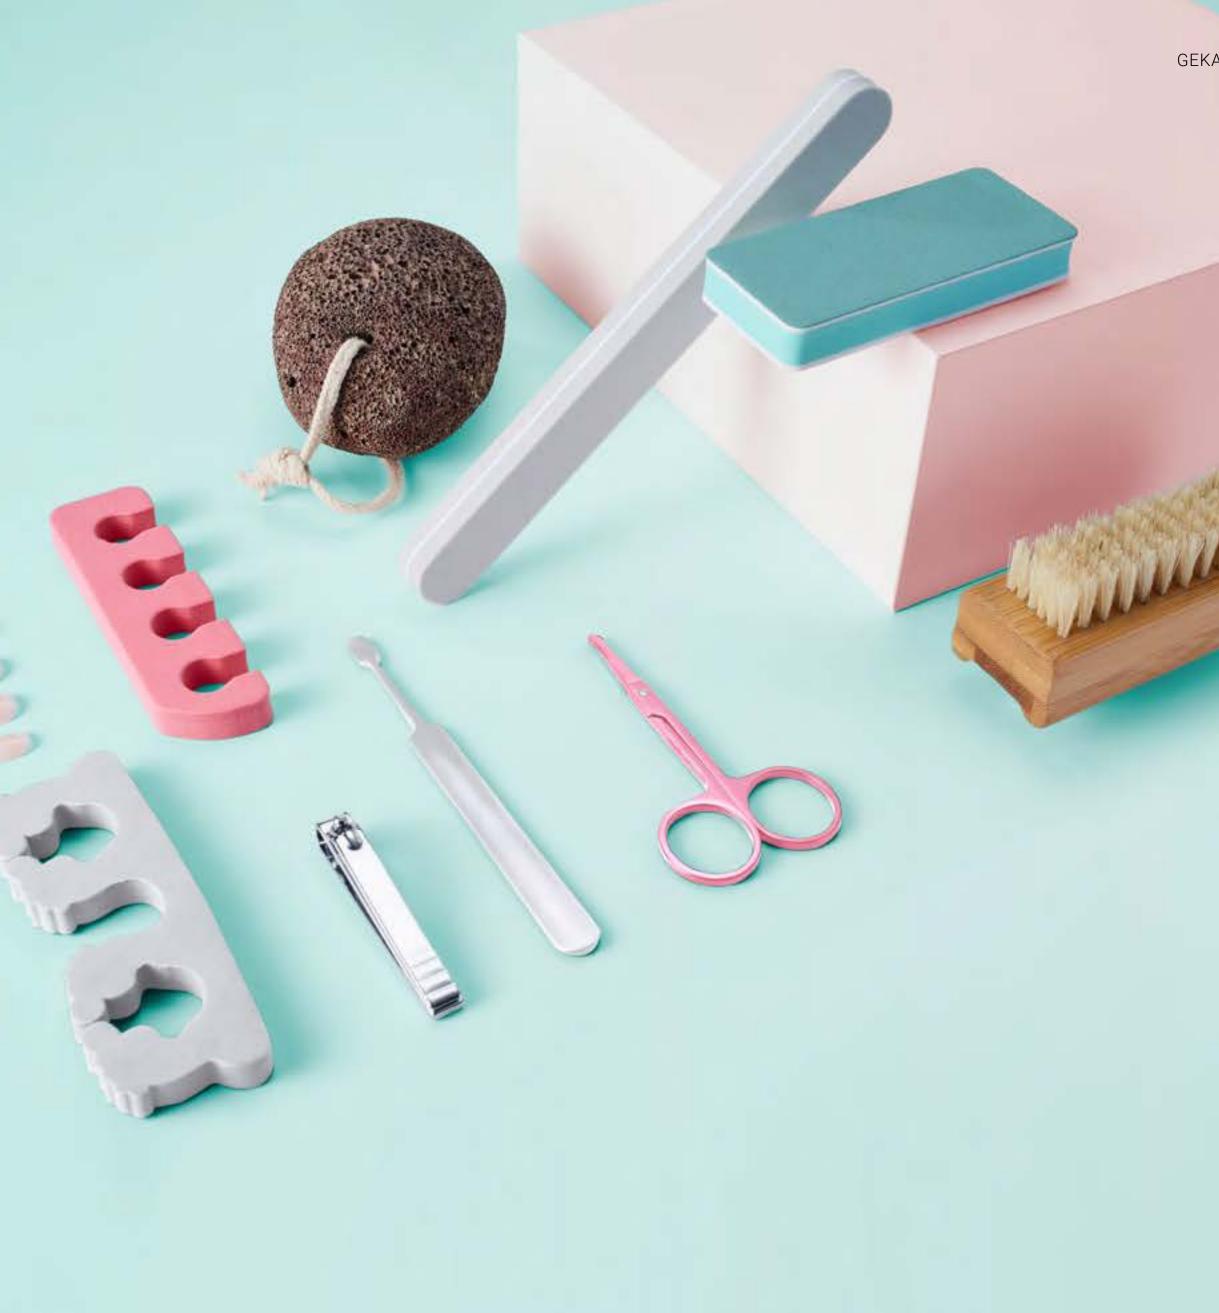

# MANICURE + PEDICURE

#### NAIL FILES

We offer a large assortment from simple nail files to glass and buffer files, available in varying grain sizes. The shape and colour can be customised.

GEKA **menü** 

GEKA ACCESSORIES | NAILS - MANICURE & PEDICURE

#### NAIL SCISSORS

Our nail scissors are made of high-quality stainless steel with different tips according to their function: round, tapered, curved – whatever you need.

#### **NAIL BRUSHES**

Look after the health as well as the beauty of your nails. Nail brushes are indispensable in removing debris and gently cleaning the nail bed and skin. The brushes are available in various shapes and sizes and in wood or plastic, with natural or synthetic bristles.

#### **PUMICE STONES**

This natural product gently removes hard skin, leaving your feet soft and silky smooth. We offer pumice stones in a wide assortment of shapes, sizes and colours, with or without rope hanger.

#### **TOE SEPARATORS**

Do yourself a favour and make your life so much easier. Polish mishaps are a thing of the past with our toe separators. We offer a wide selection in foam or silicone and in all colours and shapes.