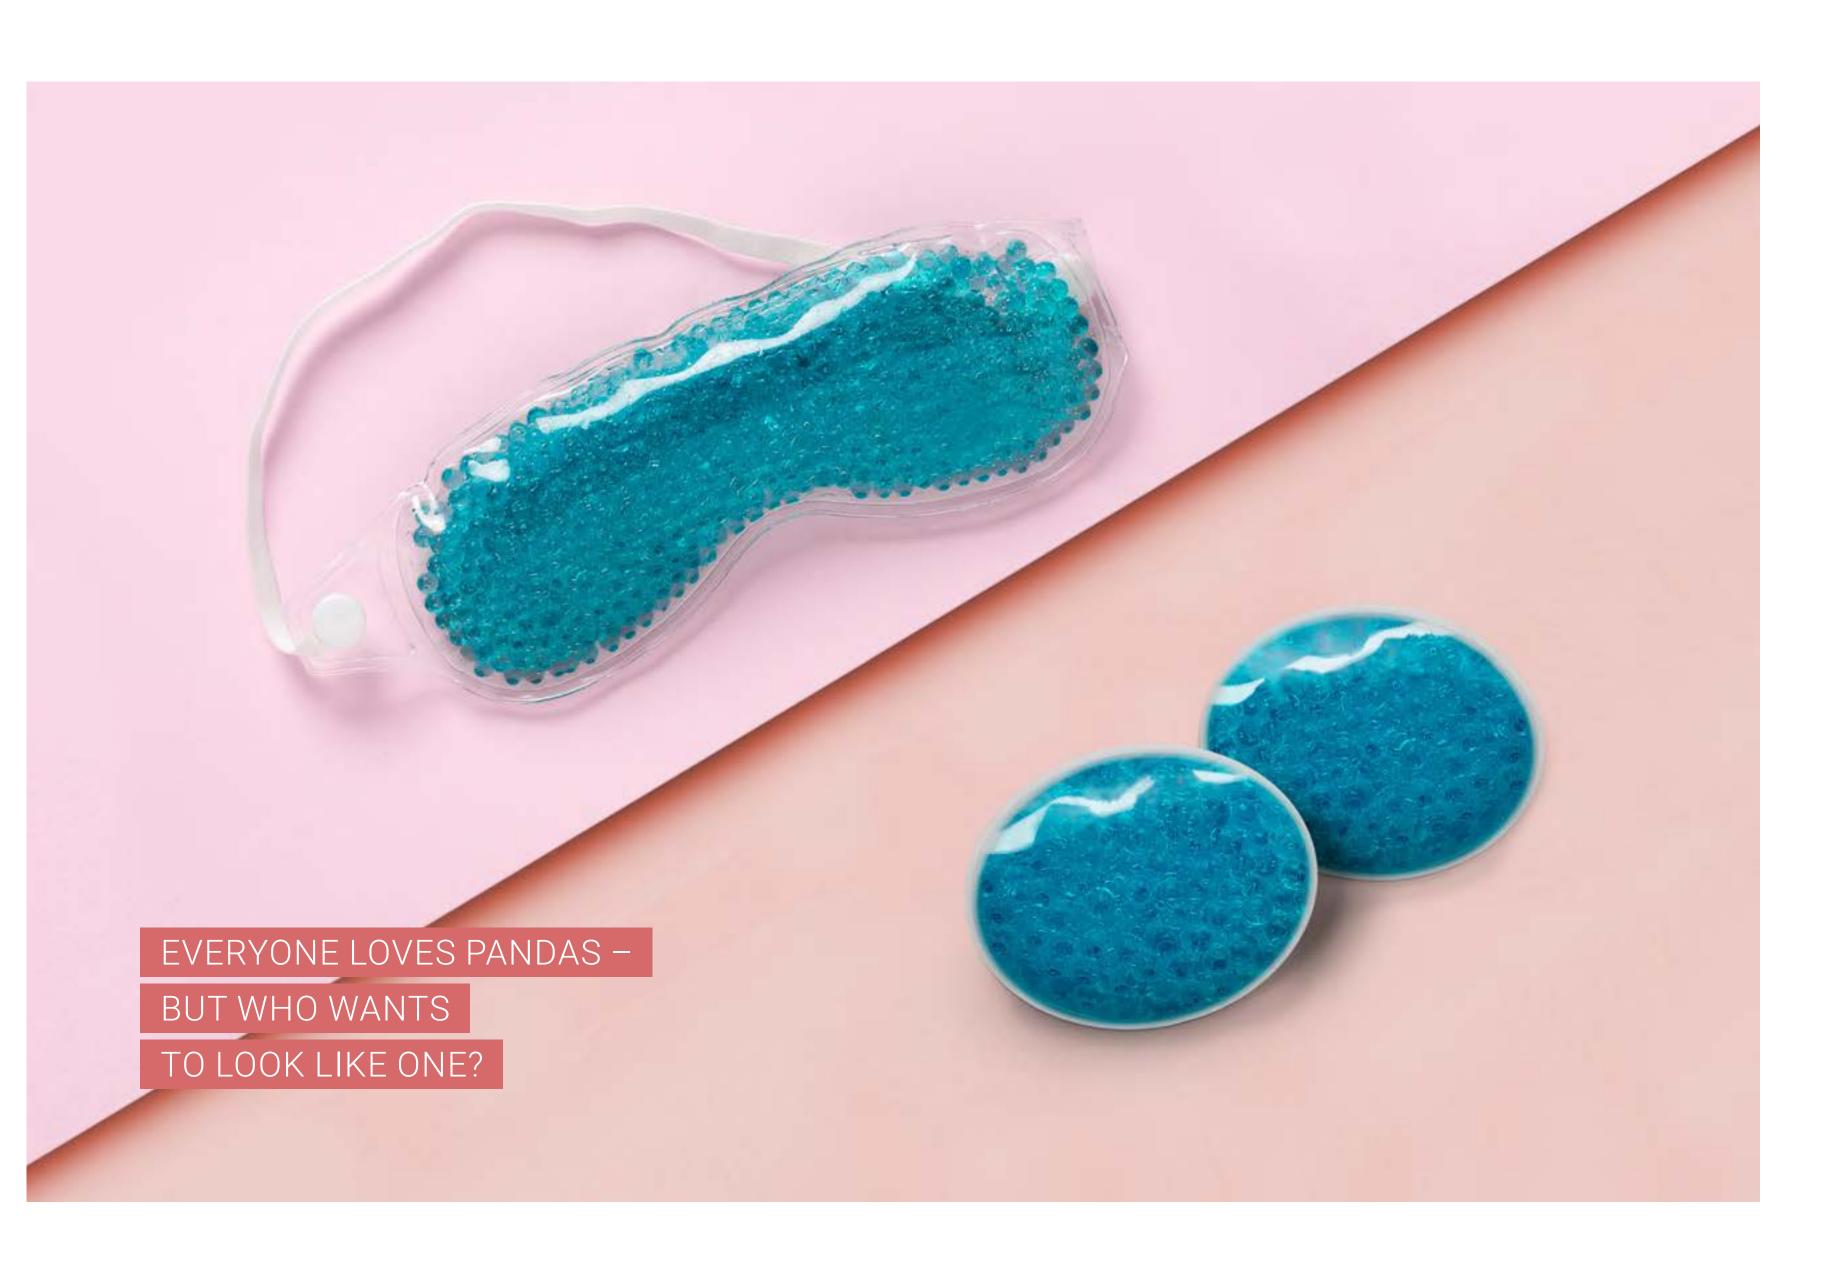

#### **COOLING PADS & MASKS**

Say goodbye to dark undereye circles. Our cooling pads and masks, which are available in various shapes and colours, make all the difference when it comes to refreshing the eyes and face.