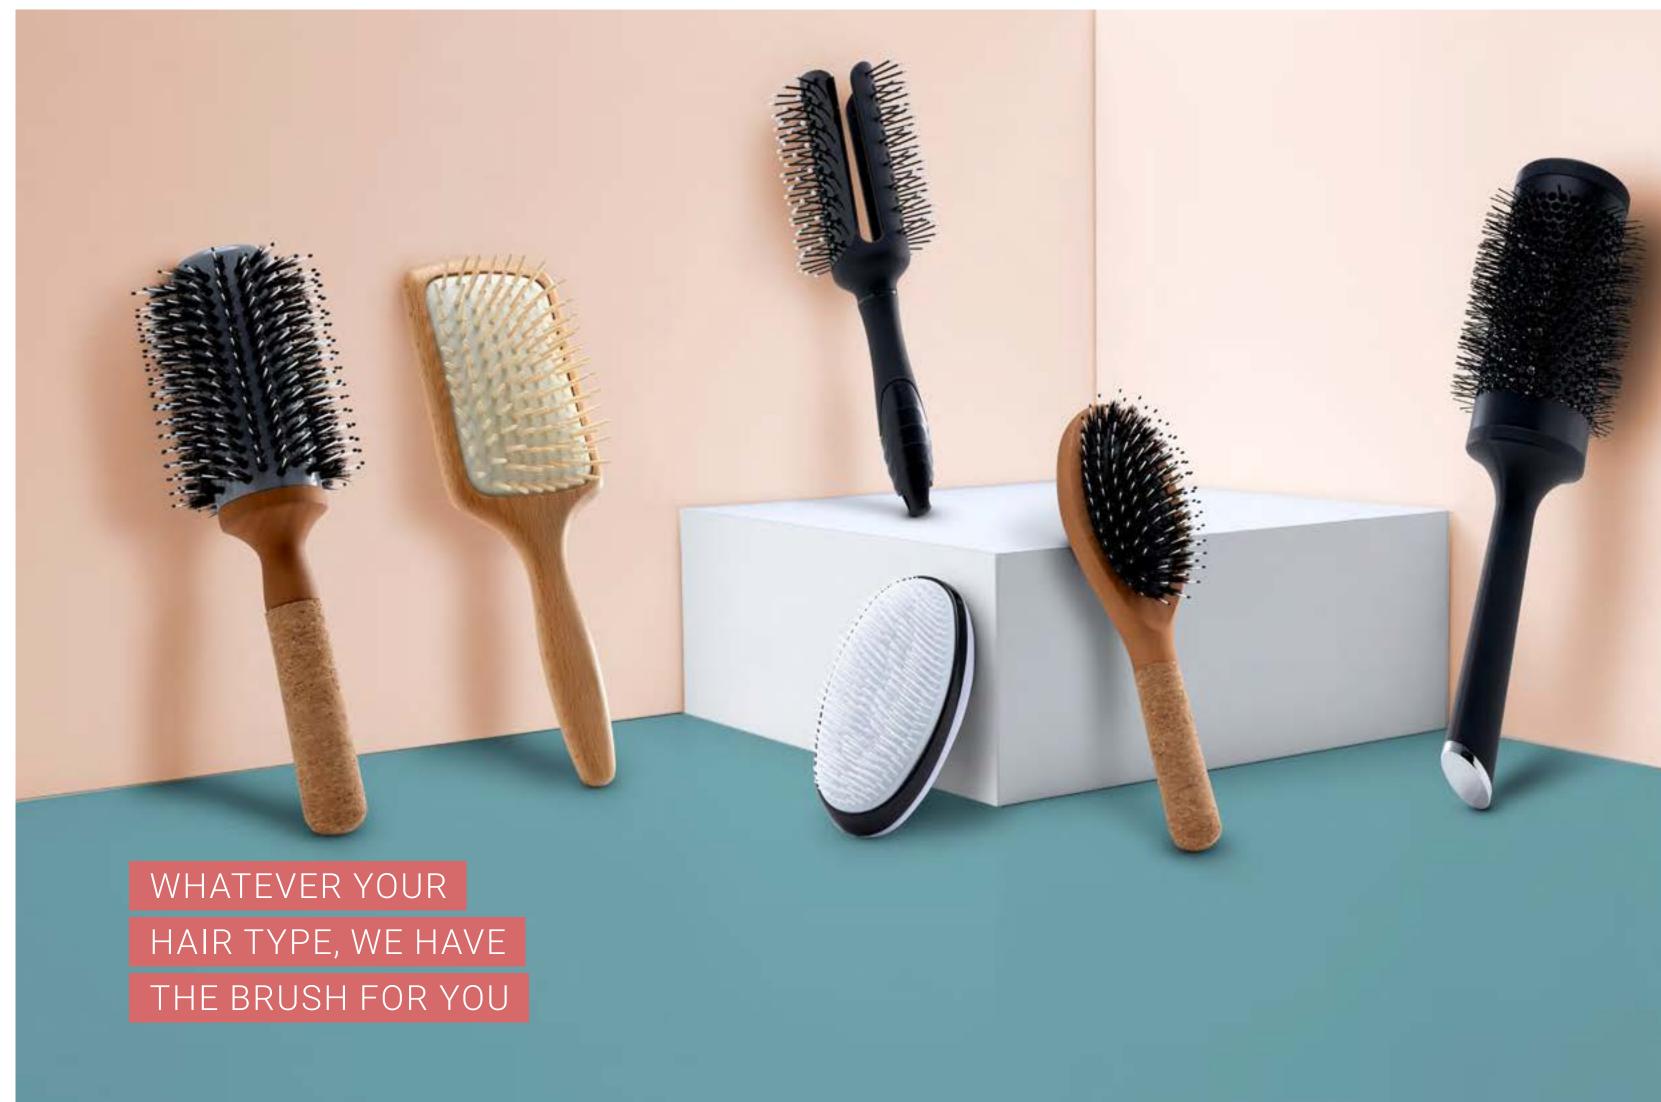

#### HAIR BRUSHES

We have brushes for all hair types: long or short, wavy or straight, thin or thick. Styling brushes, hairdrying brushes, shine-enhancing brushes – we have them all. Materials vary from wood, bamboo or cork to plastic, PCR, PLA and more.