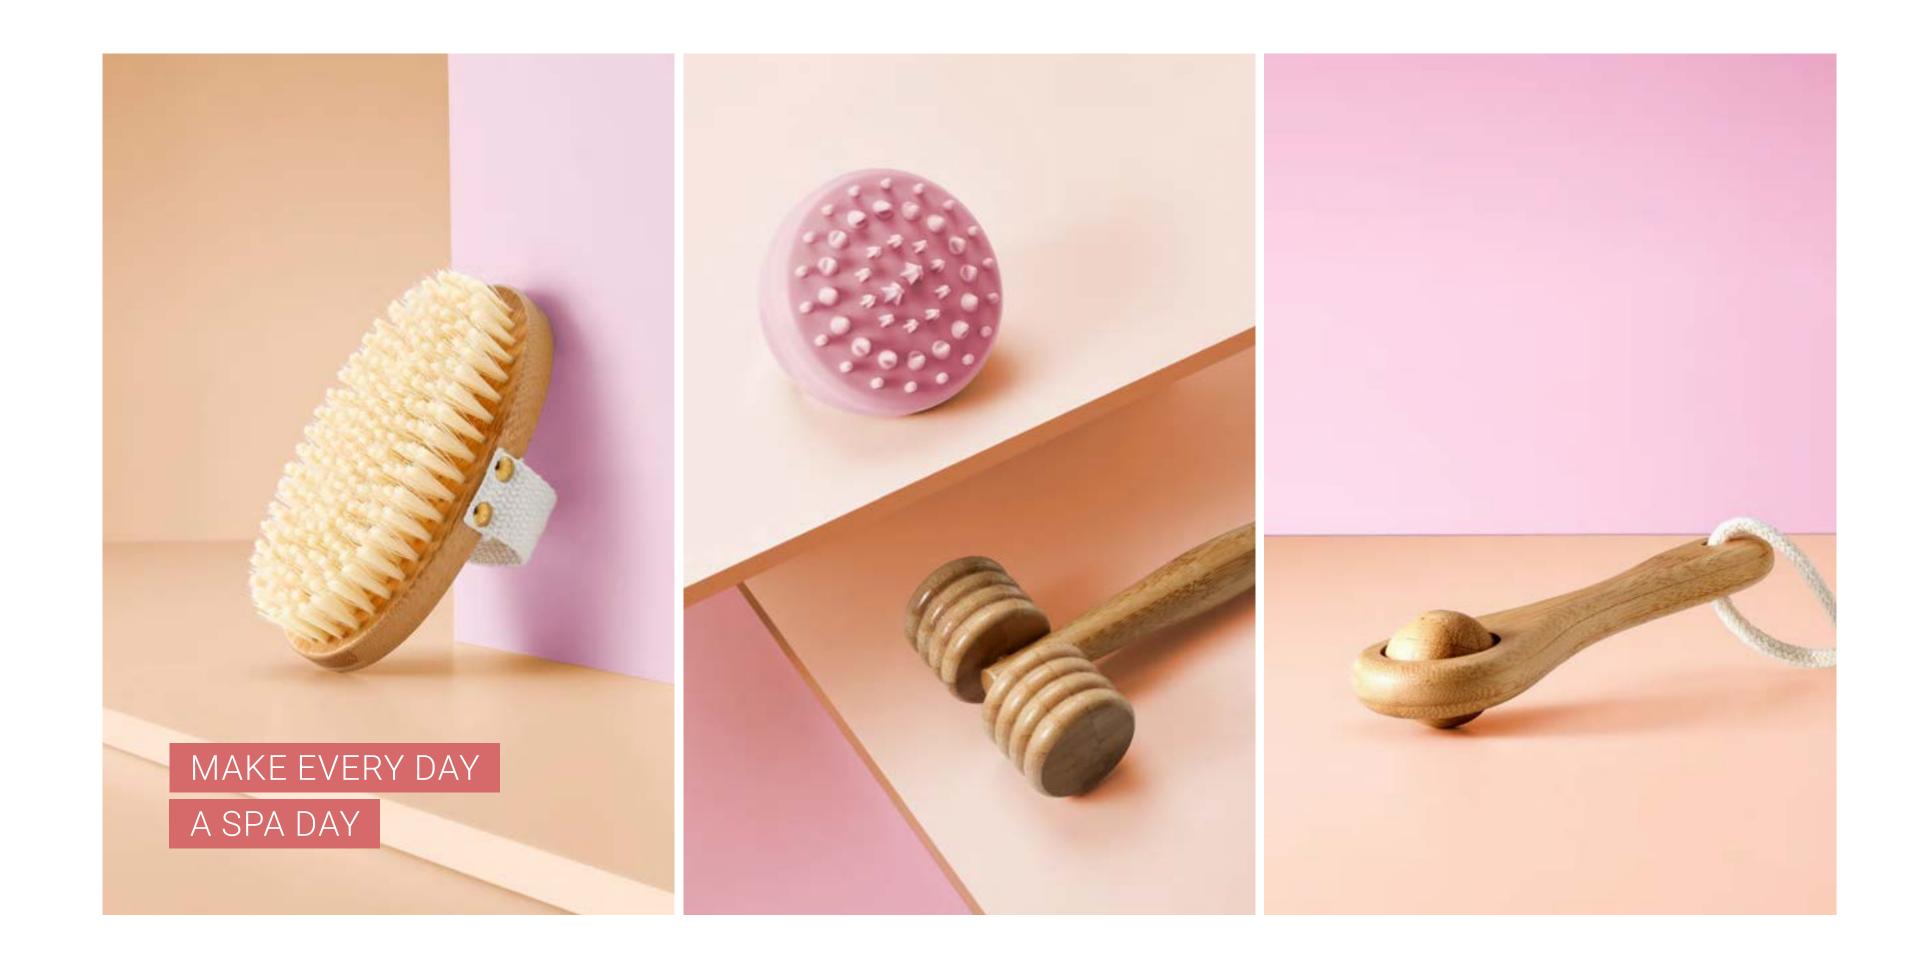

#### **MASSAGE TOOLS**

Just relax with our massage tools for the whole body. Whether you prefer a gentler or more robust effect, these tools work from your neck down to your feet and back up again. Available in wood, bamboo, ceramic, plastic, PCR and more.

#### FACIAL MASSAGE ROLLERS & GUASHA BOARDS

This massage roller will increase blood circulation, stimulate cell renewal, help remove pollutants more effectively, reduce puffiness and relax facial muscles. Wow! We supply them in various materials such as stone, wood, bamboo and more.