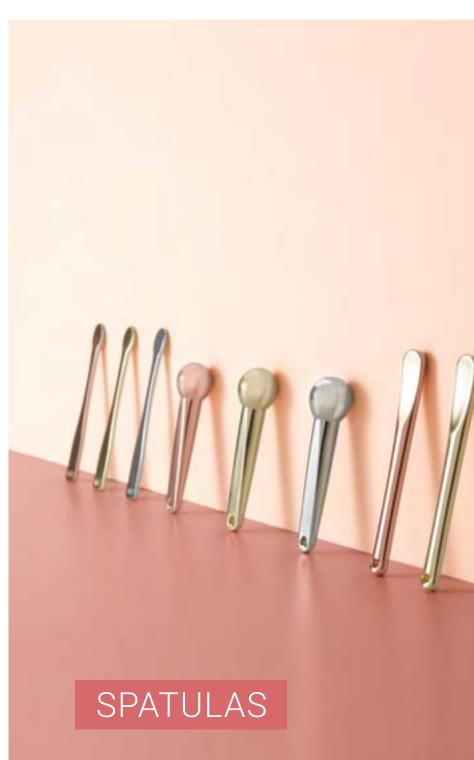

#### **SPATULAS**

The must-have for easy and hygienic application of creams, serums and masks. Available in a variety of sizes and materials like zamac, wood, bamboo, plastic or PCR.