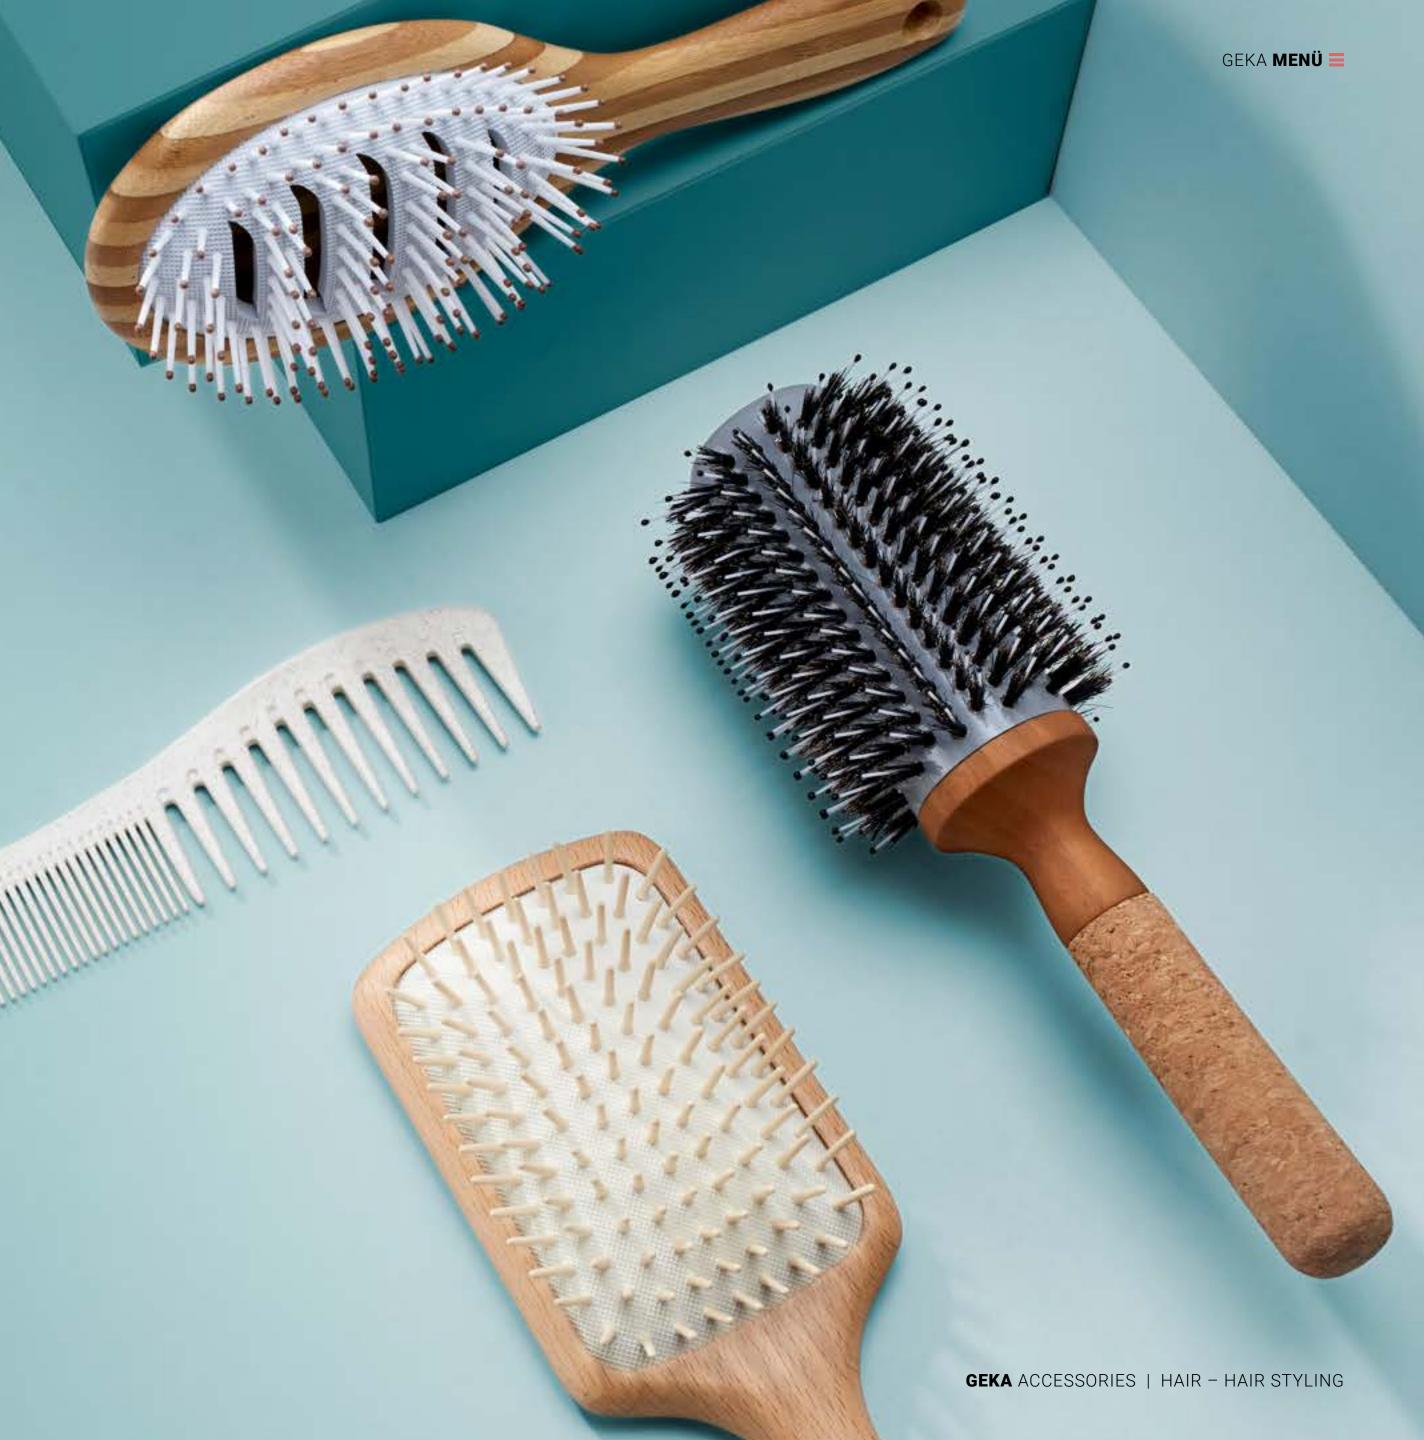

# HAIR HAIR STYLING

#### HAIR BRUSHES

We have brushes for all hair types: long or short, wavy or straight, thin or thick. Styling brushes, hairdrying brushes, shine-enhancing brushes – we have them all. Materials vary from wood, bamboo or cork to plastic, PCR, PLA and more.

#### COMBS

Combs are crucial for detangling and so much more. We offer combs made of wood, bamboo, PCR, PLA, plastic and more.

#### **POP-UP BRUSHES**

Our pop-up brushes go everywhere you go and even fit into the smallest clutch bags. Available in different shapes, with a shiny or matt finish and in soft or hard cases.