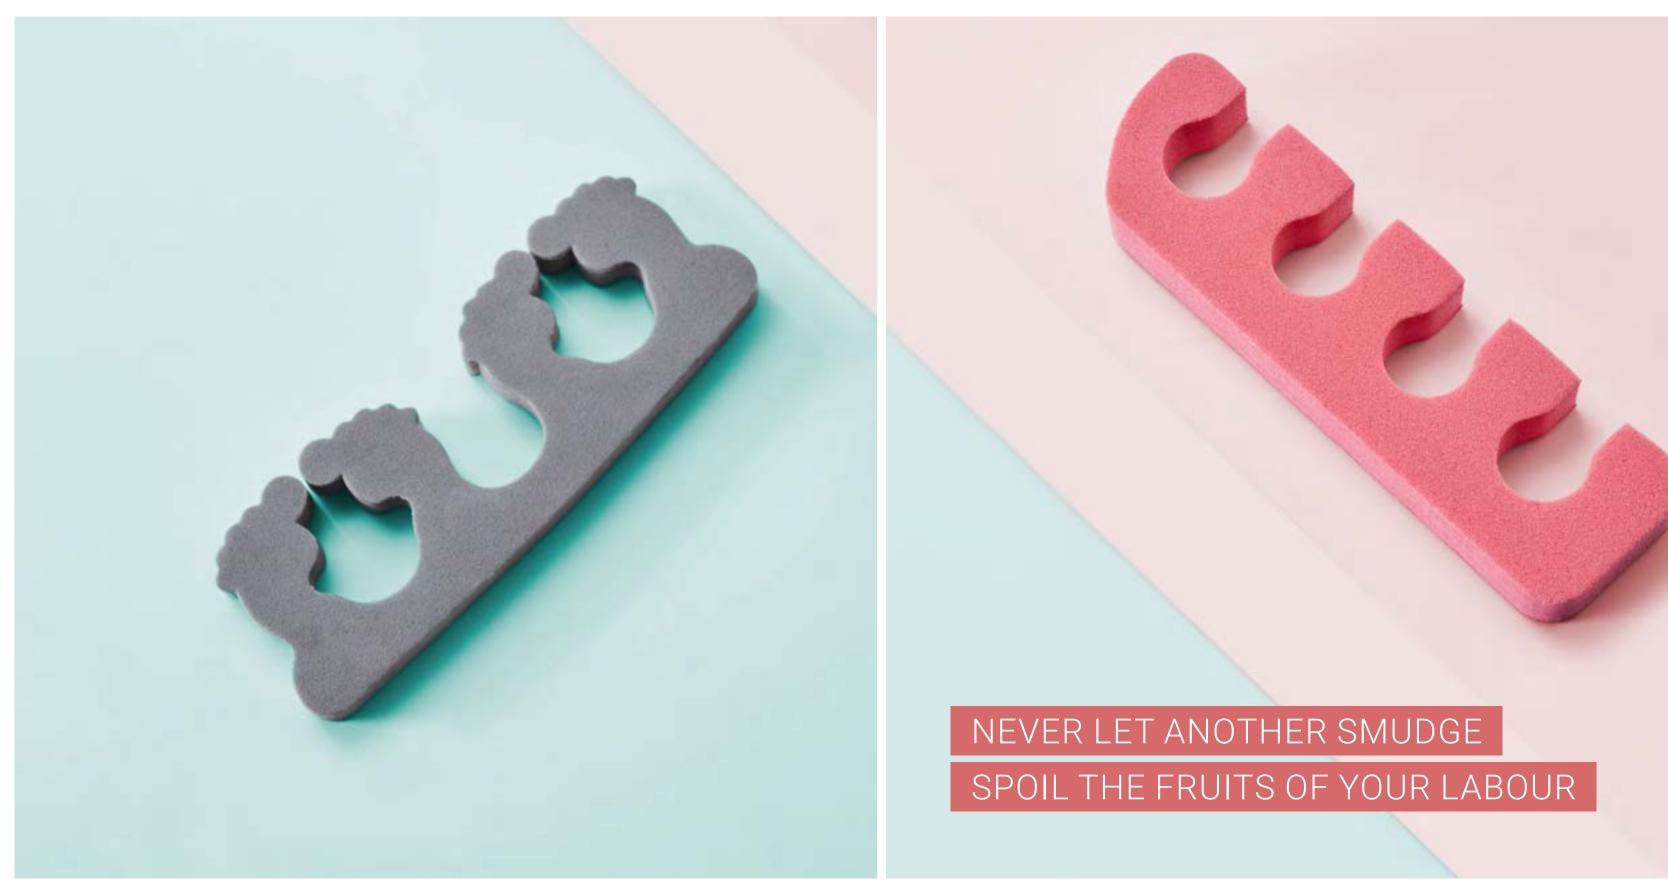

#### **TOE SEPARATORS**

Do yourself a favour and make your life so much easier. Polish mishaps are a thing of the past with our toe separators. We offer a wide selection in foam or silicone and in all colours and shapes.