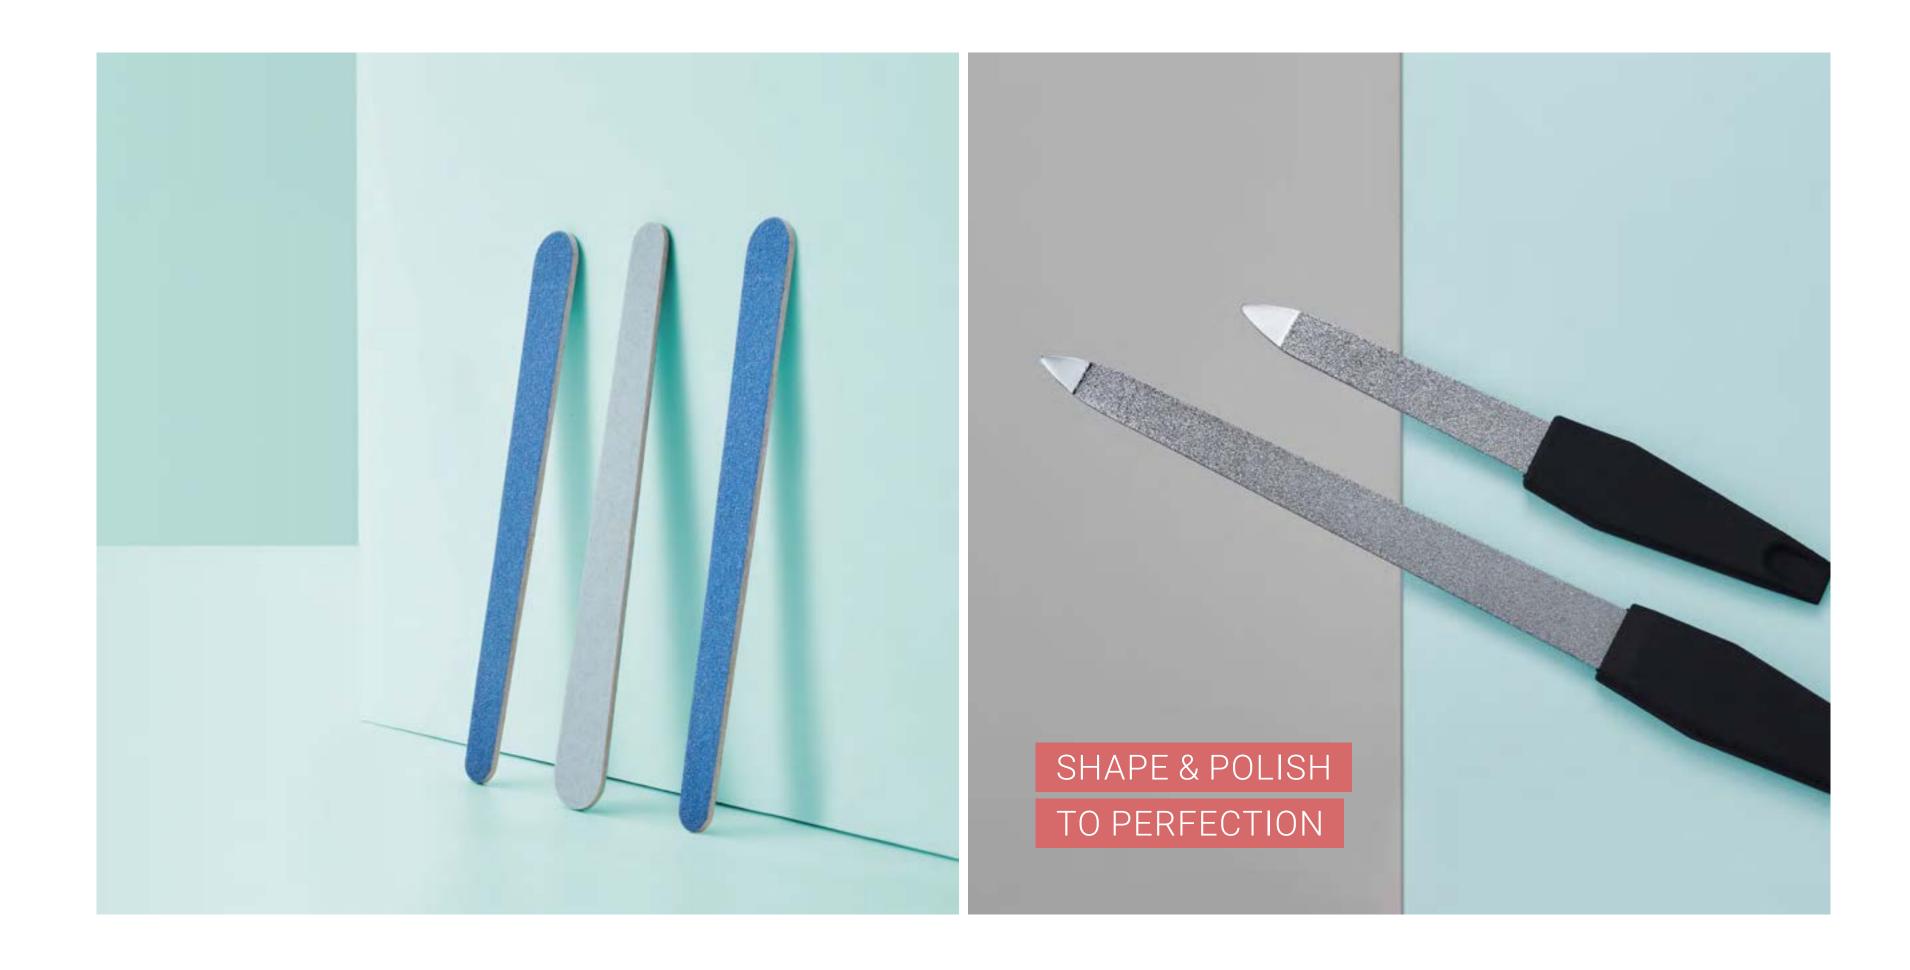

#### NAIL FILES

We offer a large assortment from simple nail files to glass and buffer files, available in varying grain sizes. The shape and colour can be customised.

GEKA **menü** 

GEKA ACCESSORIES | NAILS - MANICURE & PEDICURE