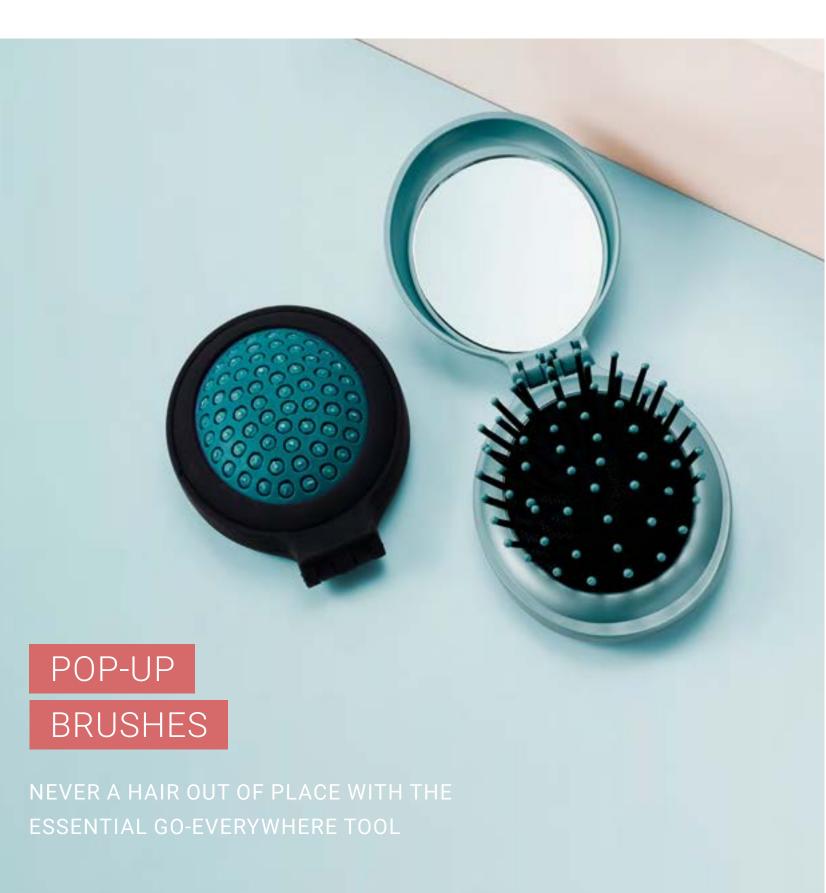

#### **POP-UP BRUSHES**

Our pop-up brushes go everywhere you go and even fit into the smallest clutch bags. Available in different shapes, with a shiny or matt finish and in soft or hard cases.