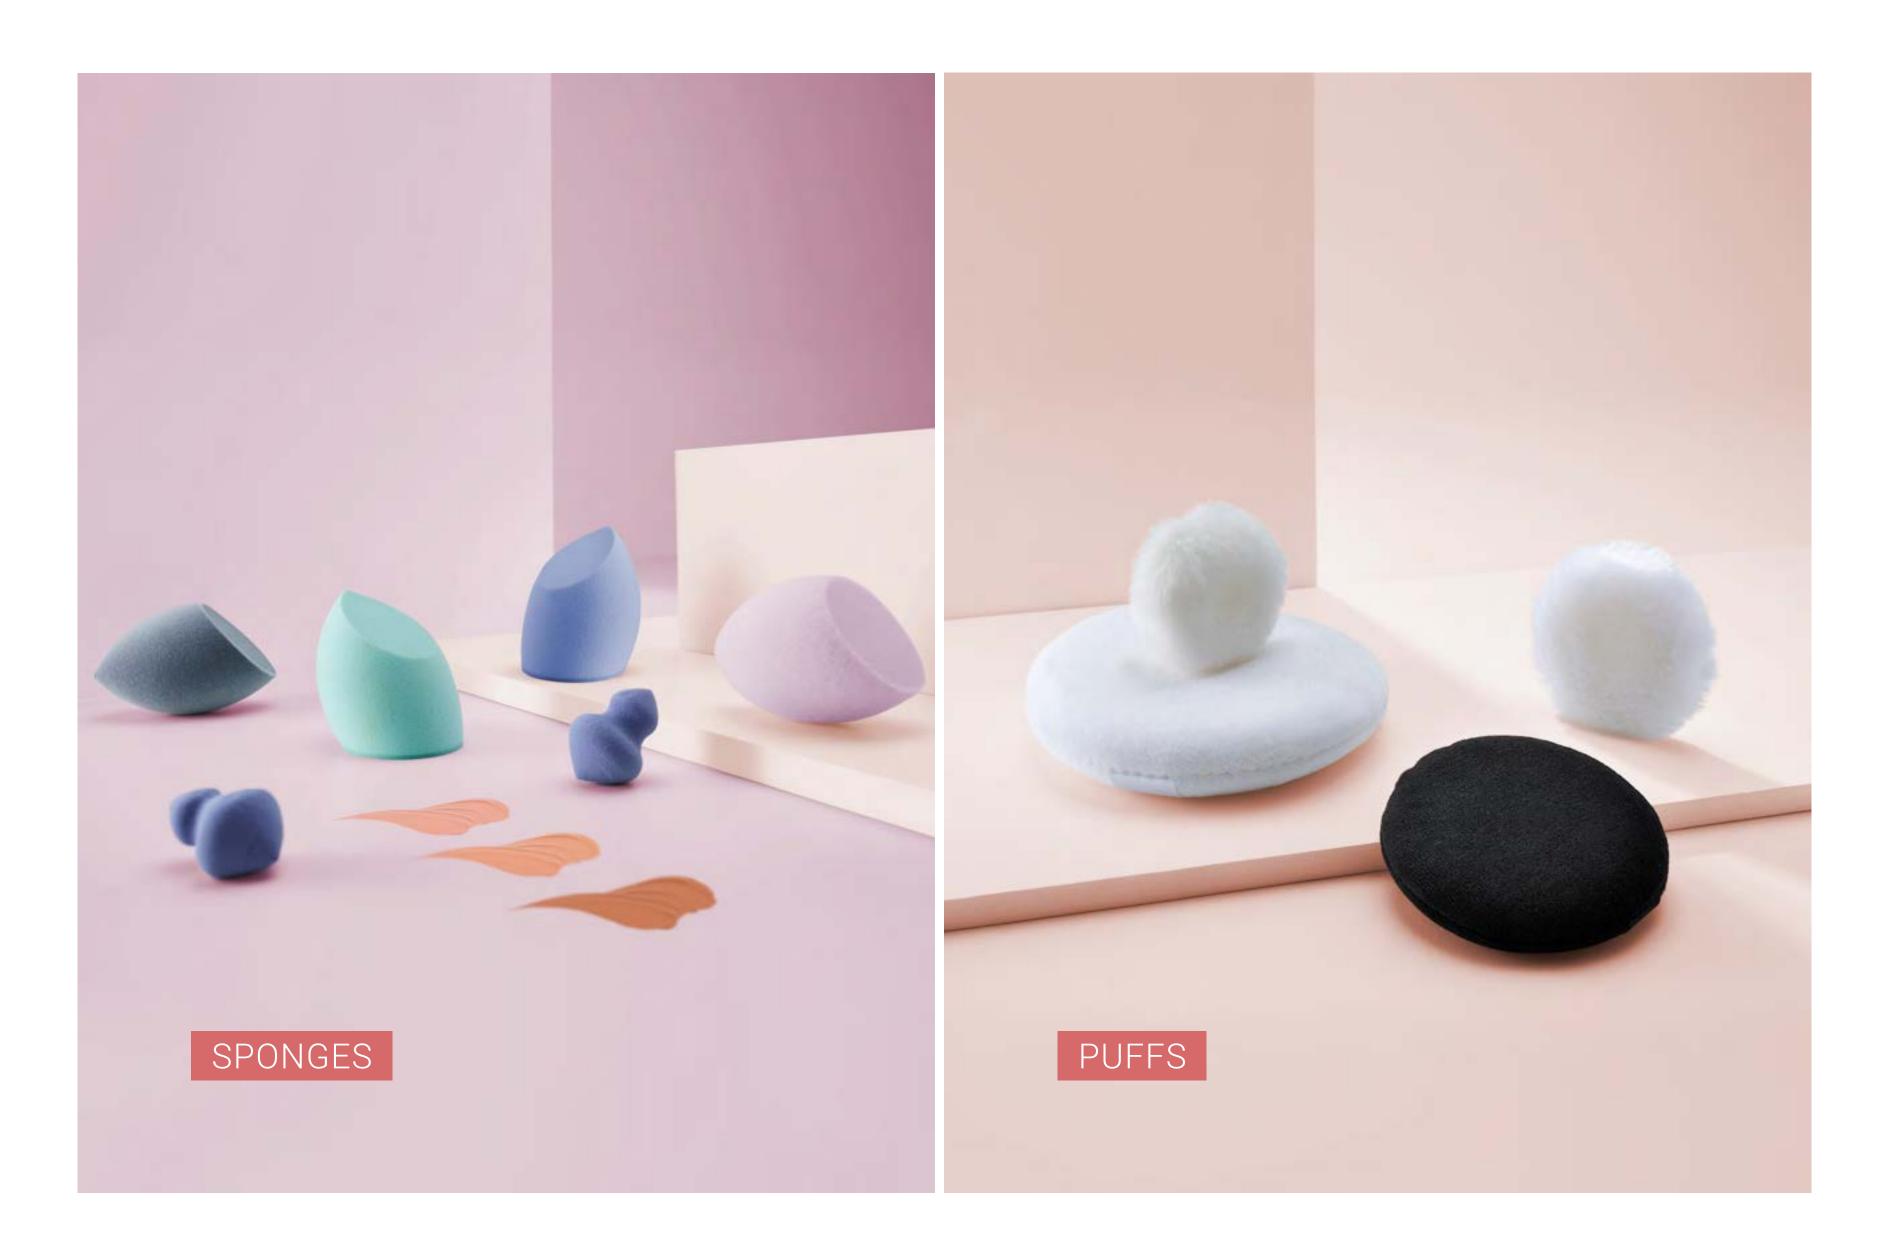

# BEAUTY SPONGES & PUFFS

#### GET THE FUNDAMENTALS RIGHT

Our sponges and puffs come in a range of shapes, materials and colours for applying and blending liquid foundation, concealer, blush or highlighter.

**GEKA** ACCESSORIES | BEAUTY - SPONGES & PUFFS