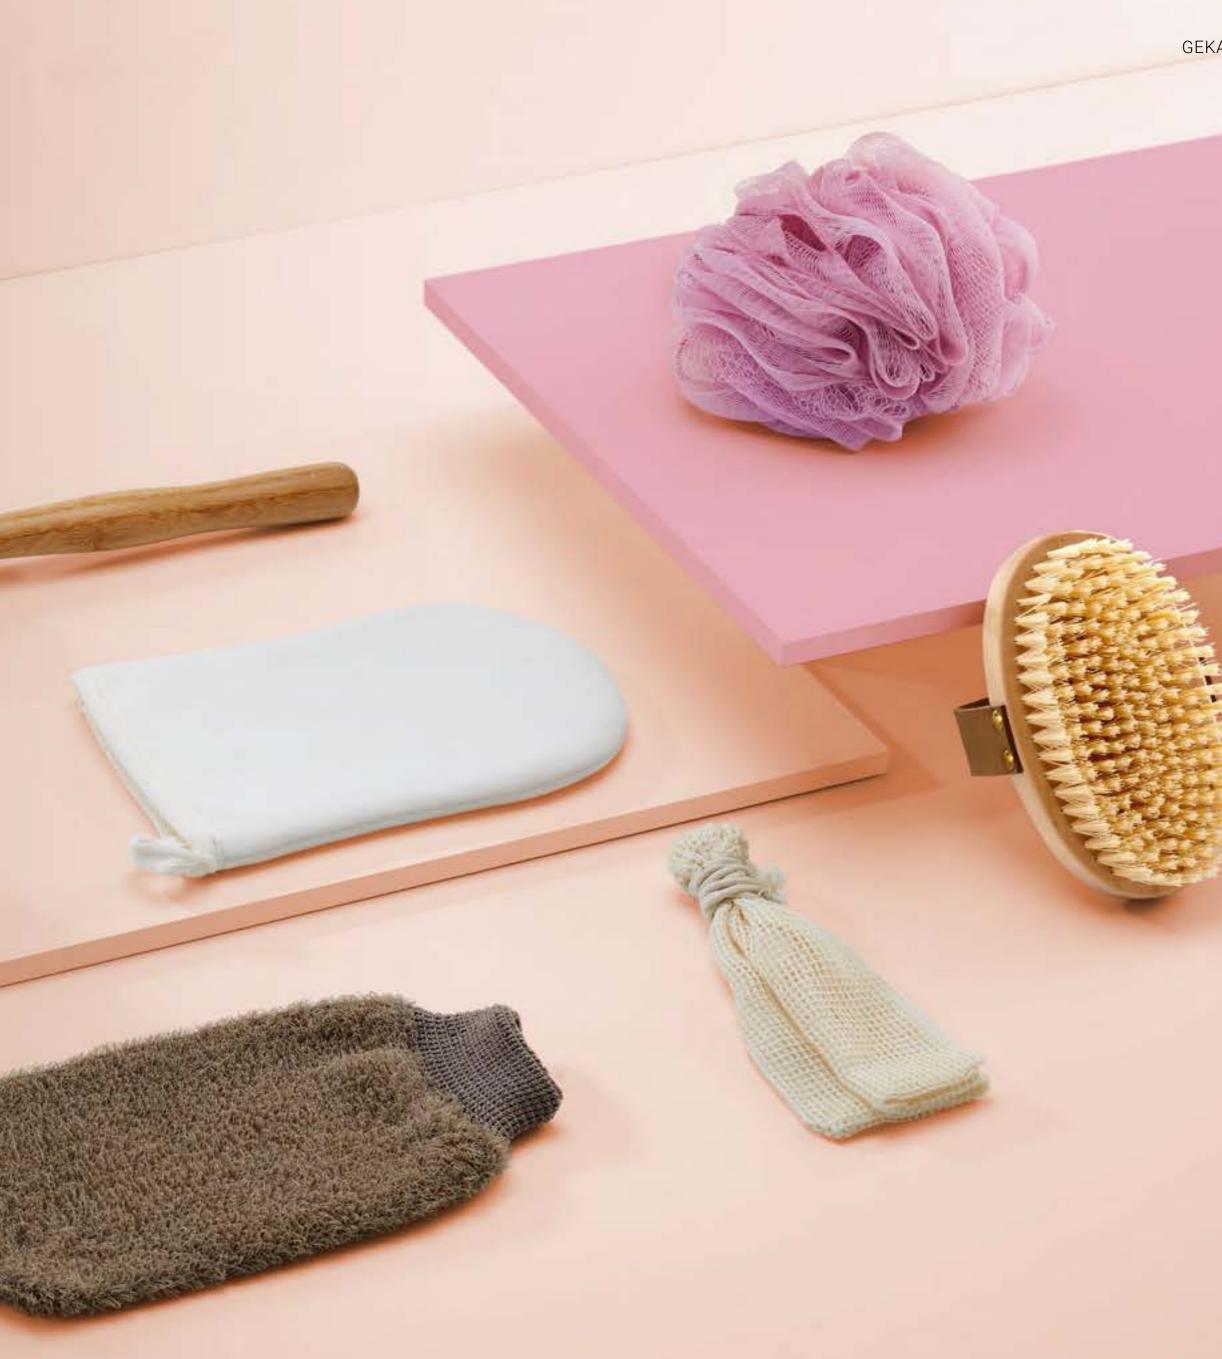

#### **SHOWER PUFFS**

With our indulgent shower puffs, the foam goes on and on – you'll never want to leave the shower. The puffs come in various shapes, sizes and colours.

GEKA **menü** 

#### **MASSAGE TOOLS**

Just relax with our massage tools for the whole body. Whether you prefer a gentler or more robust effect, these tools work from your neck down to your feet and back up again. Available in wood, bamboo, ceramic, plastic, PCR and more.

#### **EXFOLIATING GLOVES & MITTS**

Our marvellous exfoliating gloves and mitts increase blood circulation and bring your skin to life, leaving it baby soft. They are made of natural materials such as sisal, loofah, bamboo, jute, linen or recycled materials, and can be ordered with various additives.