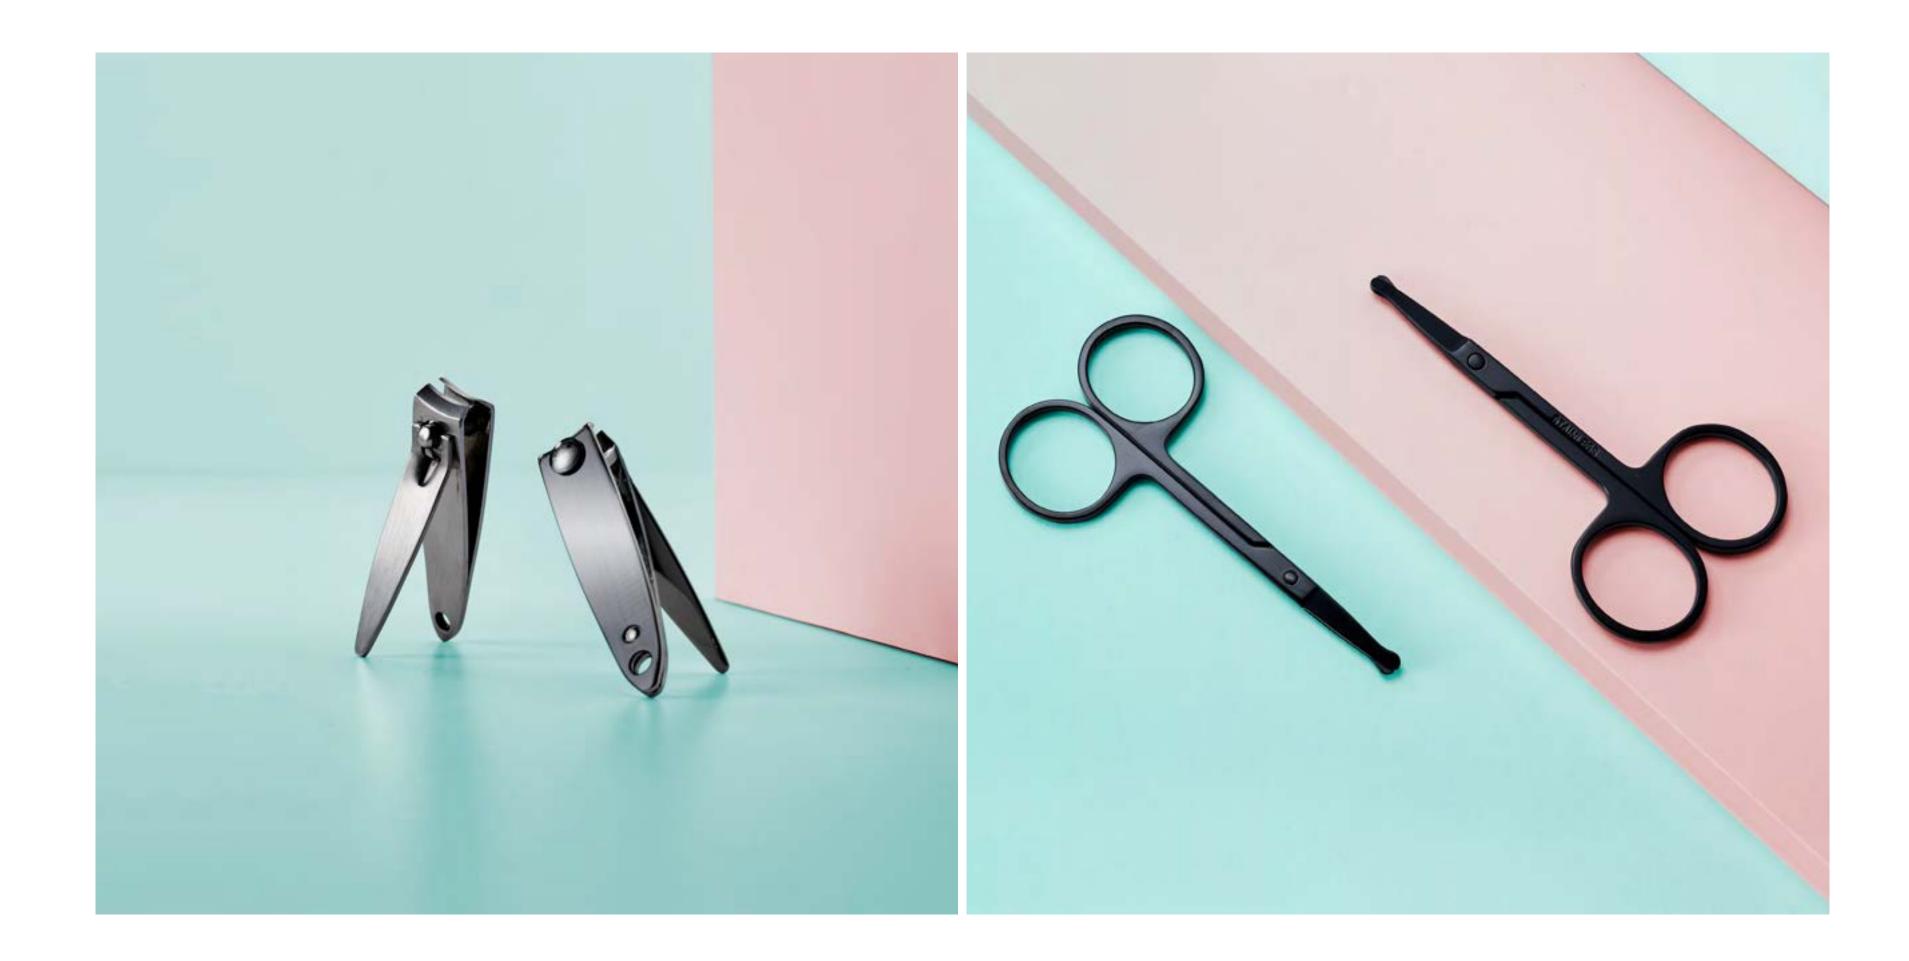

#### NAIL SCISSORS

Our nail scissors are made of high-quality stainless steel with different tips according to their function: round, tapered, curved – whatever you need.