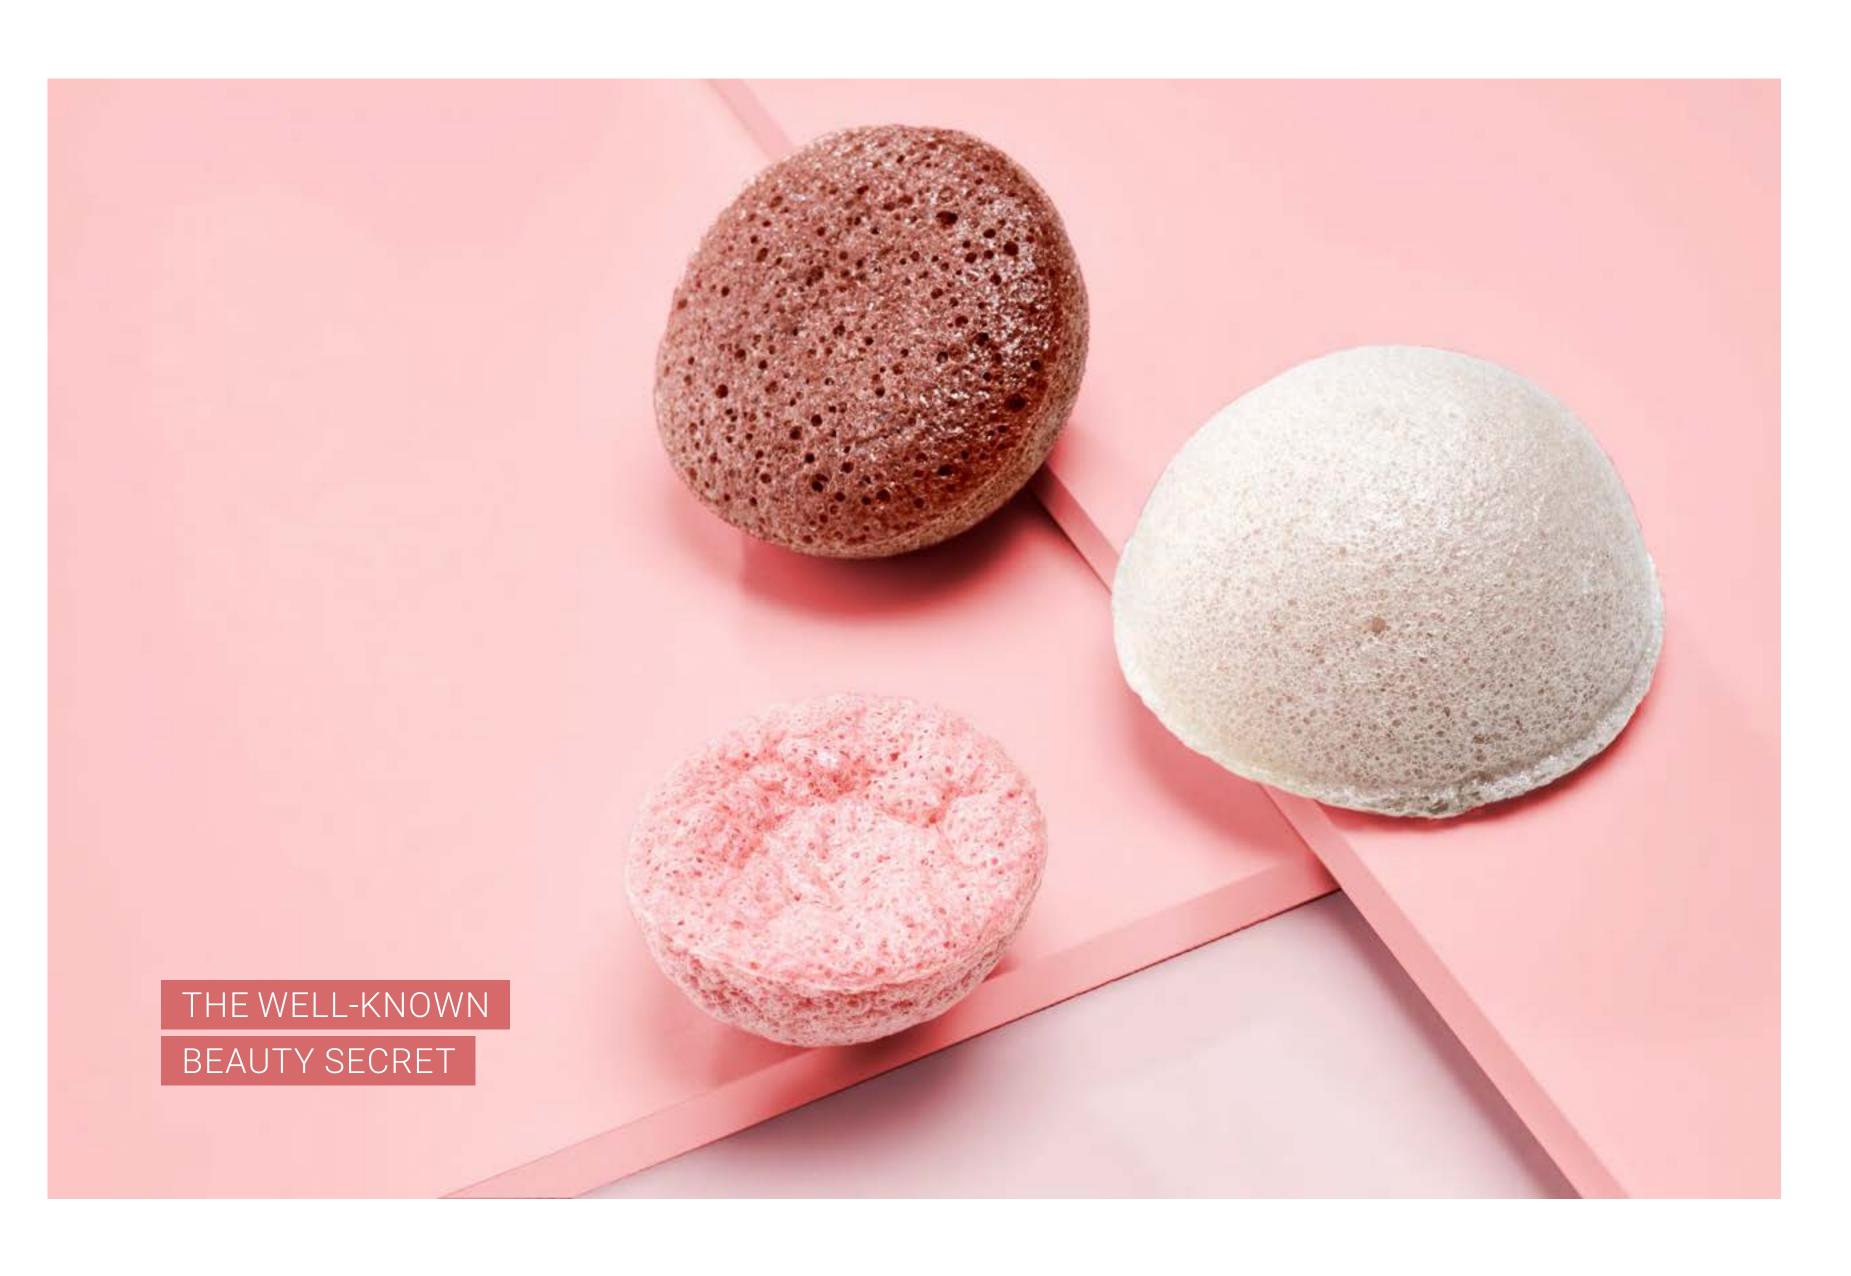

#### **KONJAC SPONGES**

Sponges made of konjac root work perfectly with non-foaming cleanser. Their secret? They are porous and have a high level of water retention. This is how they neutralise acidic substances on the skin.

To promote blood circulation, konjac sponges can be used to achieve a gentle massage effect. Being naturally antioxidant, astringent and exfoliating, they also help reduce melanin production to keep your skin in top shape. They are available with different additives and in different shapes.