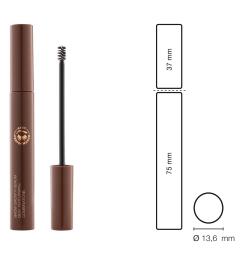

### PACK CHARACTERISTICS:

| BOTTLE | CAP     | ROD    | WIPER  | BRUSH  | FILLING VOLUME |
|--------|---------|--------|--------|--------|----------------|
| 37408  | 2211104 | 826909 | 327341 | 311612 | 5 ml           |