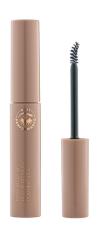

Ready-to-go packaging molded in calm and natural shade. Refined with hot foil stamping and silk screen printing.

### 314021 flawlessBROW

- Asymmetrical brush cut for an all-in-one brow finish
- Longer bristles enable a perfect combing and even coloration
- Shorter bristles are ideal for hair definition and shaping
- Specific bristle configuration for a brow finish in max. 3 moves
- Vegan and ultra-soft fiber does not smudge on the skin underneath the brows