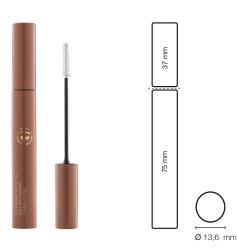

### **PACK CHARACTERISTICS:**

| BOTTLE | CAP     | ROD     | WIPER  | BRUSH  | FILLING VOLUME |
|--------|---------|---------|--------|--------|----------------|
| 37408  | 2211104 | 9231504 | 327211 | 314443 | 5 ml           |