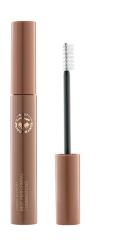

Ready-to-go packaging molded in calm and natural shade. Refined with hot foil stamping and silk screen printing.

### 311612 browBABE

- Micro brush for eyebrow treatment and lower eyelashes
- Vegan fiber with winglike loops for optimum formula absorption and application
- Extra small brush diameter for easily catching of the fine brow ending
- Ultra-short brush for pointed application
- Fast and adequate delivery of the serum