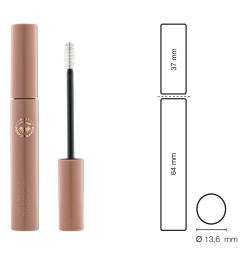

### PACK CHARACTERISTICS:

| BOTTLE | CAP     | ROD    | WIPER  | BRUSH  | FILLING VOLUME |
|--------|---------|--------|--------|--------|----------------|
| 37408  | 2211104 | 826909 | 327341 | 311612 | 5 ml           |

Ready-to-go packaging molded in calm and natural shade. Refined with hot foil stamping and silk screen printing.

### 311612 browBABE

- Micro brush for eyebrow treatment and lower eyelashes
- Vegan fiber with winglike loops for optimum formula absorption and application
- Extra small brush diameter for easily catching of the fine brow ending
- Ultra-short brush for pointed application
- Fast and adequate delivery of the serum