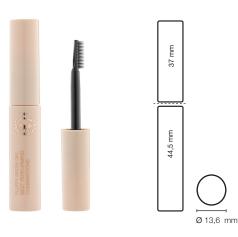

### PACK CHARACTERISTICS:

| BOTTLE | CAP     | ROD    | WIPER  | BRUSH  | FILLING VOLUME |
|--------|---------|--------|--------|--------|----------------|
| 37408  | 2211104 | 826909 | 327341 | 311612 | 5 ml           |

Ready-to-go packaging molded in calm and natural shade. Refined with hot foil stamping and silk screen printing.