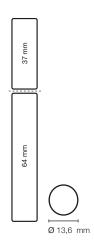

### PACK CHARACTERISTICS:

| BOTTLE | CAP     | ROD    | WIPER  | BRUSH  | FILLING VOLUME |
|--------|---------|--------|--------|--------|----------------|
| 37408  | 2211104 | 826909 | 327341 | 311612 | 5 ml           |