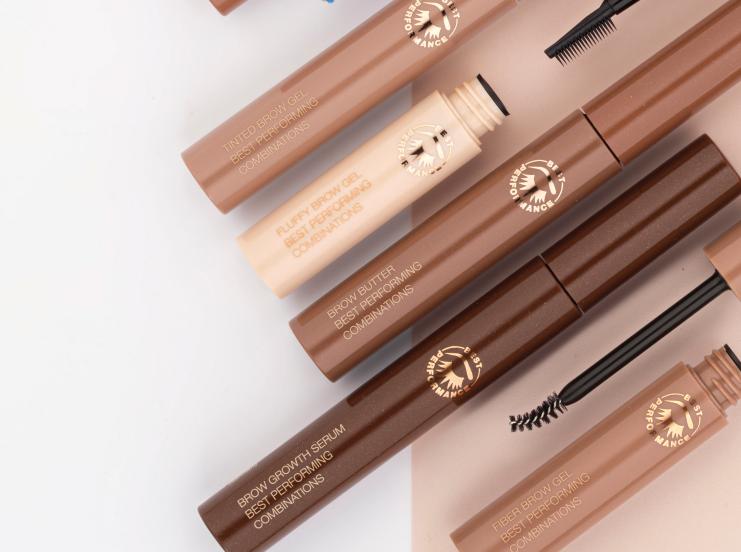

RISTICS:**

### 28905 miniPERFECTOR

- One-component molded eyebrow comb
- Designed to define, shape and hold the brows perfectly in place
- Convenient application thanks to its size and shape
- Fast and adequate delivery of the bulk
- · Combing wonder

### **BULK CHARACTERISTICS:**

### #36290

Vegan, lightweight, clear gel uniquely formulated to set eyebrows in place, while strengthening and stimulating their growth making eyebrows fuller and stronger.

### PACK CHARACTERISTICS:

| BOTTLE | CAP     | ROD    | WIPER  | BRUSH | FILLING VOLUME |
|--------|---------|--------|--------|-------|----------------|
| 37230  | 2211104 | 826963 | 327421 | 28905 | 2,5 ml         |

Ready-to-go packaging molded in calm and natural shade. Refined with hot foil stamping and silk screen printing.











BROW BROW





GEKA owned photography and imagery from this document, our website and other sources may be used only with written consent.

Contact GEKA GmbH for permission, Copyright © 2023 GEKA GmbH. All rights reserved.